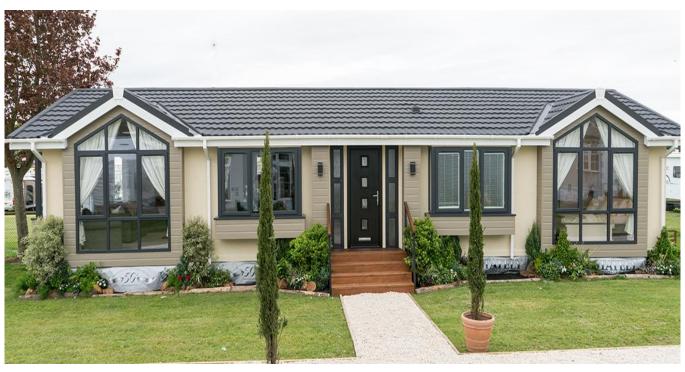

## Evesham, Worcestershire, WR11

This brand new, modern-furnished luxury park home (55x22) is perfect for those looking for a detached, easy to maintain, bungalow style retirement property. This home features vaulted ceilings, bi-fold doors, and a modern fully fitted kitchen with integrated appliances, two good sized bedrooms and two bathrooms.

Age restriction: Over 50's

Pet friendly: Yes

Site fees: £135 per month

Residential license

Stock images have been used, the home on site may

vary.