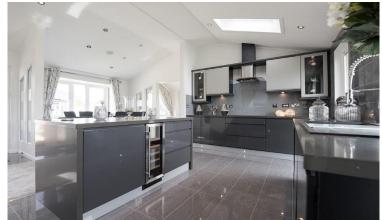

## Evesham, Worcestershire, WR11

This brand new, modern-furnished luxury park home (55x22) is perfect for those looking for a detached, easy to maintain, bungalow style retirement property. This home features vaulted ceilings, bi-fold doors, and a modern fully fitted kitchen with integrated appliances, two good sized bedrooms and two bathrooms.