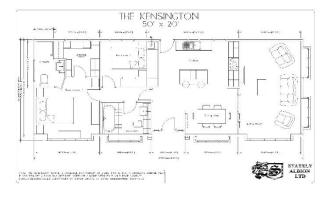

## Evesham, Worcestershire, WR11

This brand new, modern-furnished luxury park home (55x22) is perfect for those looking for a detached, easy to maintain, bungalow style retirement property. This home features vaulted ceilings, bi-fold doors, and a modern fully fitted kitchen with integrated appliances, two good sized bedrooms and two bathrooms.