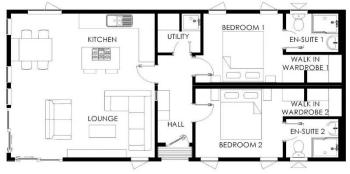

## Staines-upon-Thames, TW18

This brand new, fully-furnished Tingdene Havana luxury park home (approx. 900 sq ft) is perfect for those looking for a detached, easy to maintain, bungalow-style retirement property. The home has a modern exterior and beautiful modern interior design. The open plan kitchen area features integrated appliances, the living room features a plush lounge suite, large windows and French doors.

## **Key Features**

- Brand new home
- Fully furnished
- Garden plot
- Over 45's
- Part exchange available

- Pet-friendly
- Private mooring
- Ready to view
- Riverside development
- Stunning location