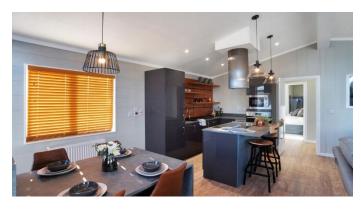

## Staines-upon-Thames, TW18

This brand new, fully-furnished Tingdene Havana luxury park home (approx. 900 sq ft) is perfect for those looking for a detached, easy to maintain, bungalow-style retirement property. The home has a modern exterior and beautiful modern interior design. The open plan kitchen area features integrated appliances, the living room features a plush lounge suite, large windows and French doors.