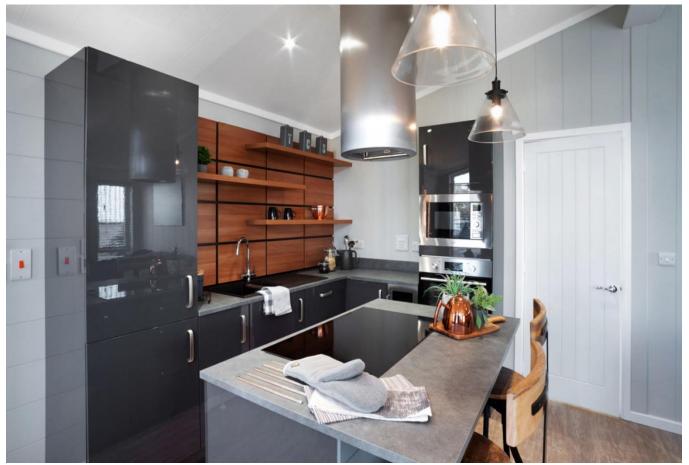

## Staines-upon-Thames, TW18

This brand new, fully-furnished Tingdene Havana luxury park home (approx. 900 sq ft) is perfect for those looking for a detached, easy to maintain, bungalow-style retirement property. The home has a modern exterior and beautiful modern interior design. The open plan kitchen area features integrated appliances, the living room features a plush lounge suite, large windows and French doors.