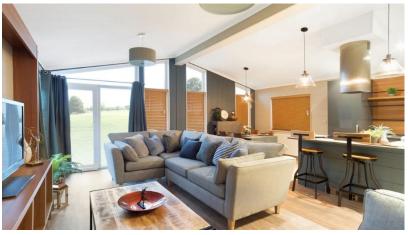

## Staines-upon-Thames, TW18

This brand new, fully-furnished Tingdene Havana luxury park home (approx. 900 sq ft) is perfect for those looking for a detached, easy to maintain, bungalow-style retirement property. The home has a modern exterior and beautiful modern interior design. The open plan kitchen area features integrated appliances, the living room features a plush lounge suite, large windows and French doors.