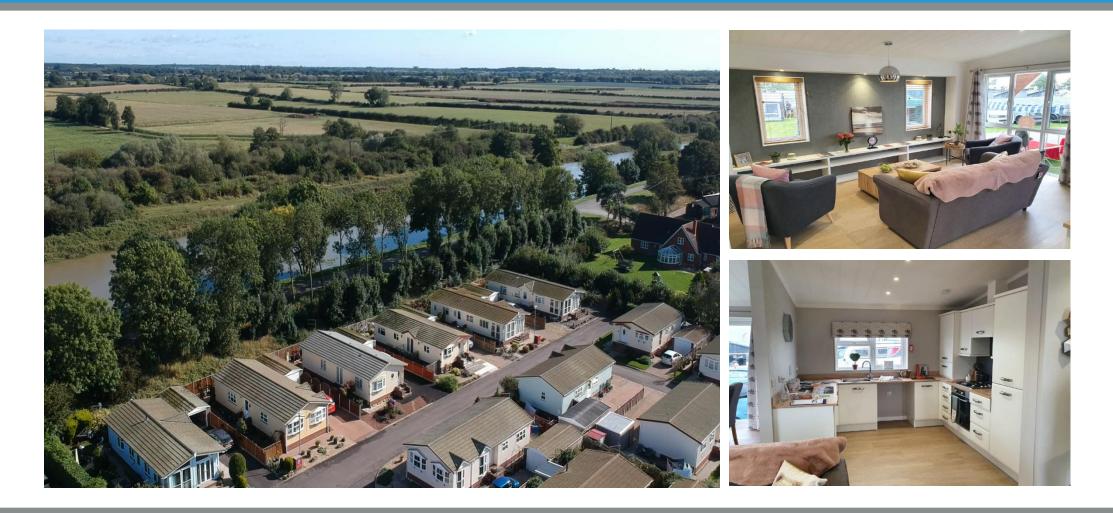

# From £157,950

This superb residential park is well-established with a new development offering a range of brand-new residential plots ready for a home of your choice. Situated in a quiet cul-de-sac in Martin Dales, just over the River Witham bridge, this semi-rural park is ideal for the semi-retired and retired who are seeking a gentler pace of life.

The park is within easy access of the popular and attractive village of Woodhall Spa, which offers local amenities including shops, restaurants and takeaways, bars and hotels. It's also home to the famous "Kinema in the Woods" and golf courses as well as a supermarket, post office, cinema, leisure facilities, doctors and dentist surgeries. Woodhall Spa is also the departure point for several bus routes including the towns of Boston, Horncastle, and the cathedral city of Lincoln, with a bus stop in Martin Dales.

Age restriction: Over 45s Pet friendly: Yes Site fees: £153.02 per month Residential license Stock images have been used, the home on-site may vary.