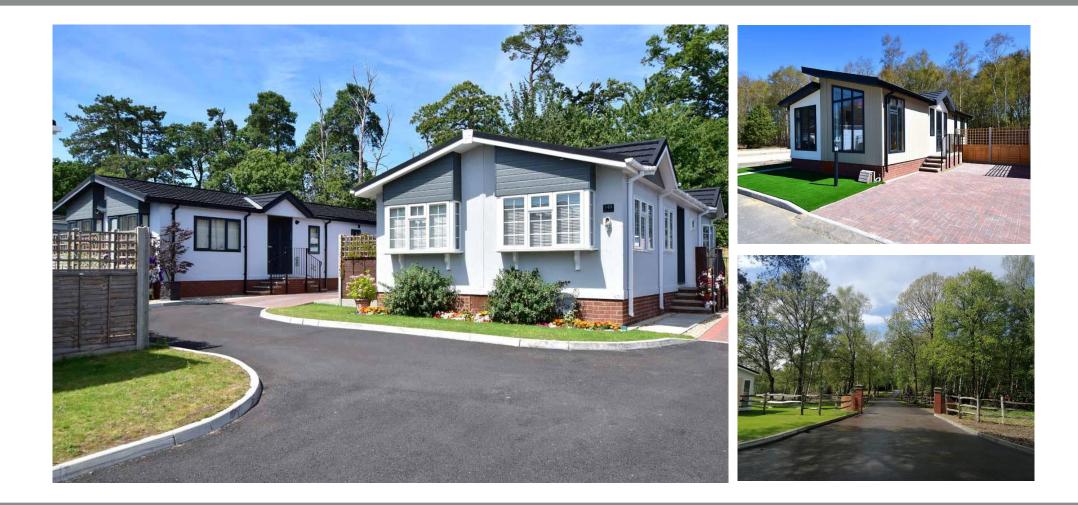

### Wokingham, Berkshire, RG40

## From £274,950

This park is ideally located in the heart of the countryside, while being able to access towns and quaint villages easily. The parks' residential homes are surrounded by established woodland, filled with nature and wildlife that can be seen through the window.

These brand new, fully furnished modern park homes are perfect for those looking for a detached, easy to maintain, bungalow-style retirement property. A range of show homes are available for immediate viewing and occupation, boasting the latest construction techniques, design, and guarantees. Each detached home enjoys modern full furnishings and integrated appliances.

Age restriction: Over 50s Pet friendly: Yes Site fees: £190 per month Residential license

Stock images have been used.