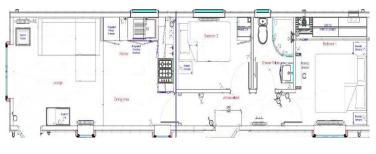

### £169,950

This brand new, fully-furnished luxury park home is perfect for those looking for a detached, easy to maintain, bungalow-style retirement property. The interior design is warm and inviting which creates a feeling of cosiness throughout. The vaulted ceiling is complete with spotlights to the lounge, kitchen and diner. The Accolade home has two bedrooms. The master bedroom has fitted sliding mirrored wardrobe doors and comfortable furniture.