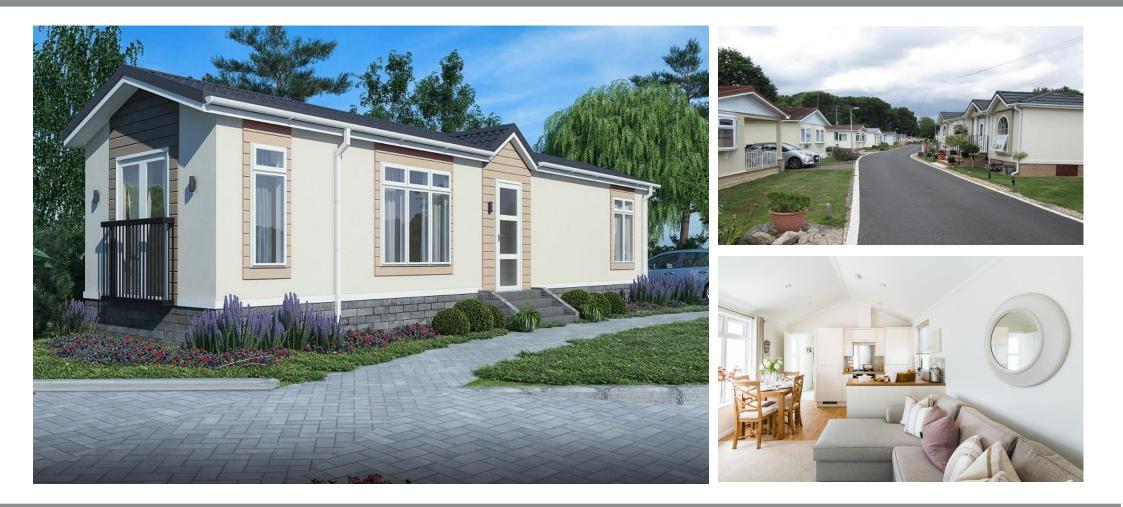

### £169,950

This brand new, fully-furnished luxury park home is perfect for those looking for a detached, easy to maintain, bungalow-style retirement property. The interior design is warm and inviting which creates a feeling of cosiness throughout. The vaulted ceiling is complete with spotlights to the lounge, kitchen and diner. The Accolade home has two bedrooms. The master bedroom has fitted sliding mirrored wardrobe doors and comfortable furniture.

Age restriction: Pet friendly: Site fees: Residential license

Stock images have been used, the home on site may vary.