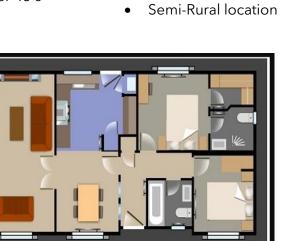

### £269,995

This modern-furnished Prestige Residence luxury park home (46x20) is perfect for those looking for a detached, easy to maintain, bungalow style retirement property. The landscaped exterior boasts a roof dormer, large windows, garden area and a parking space.