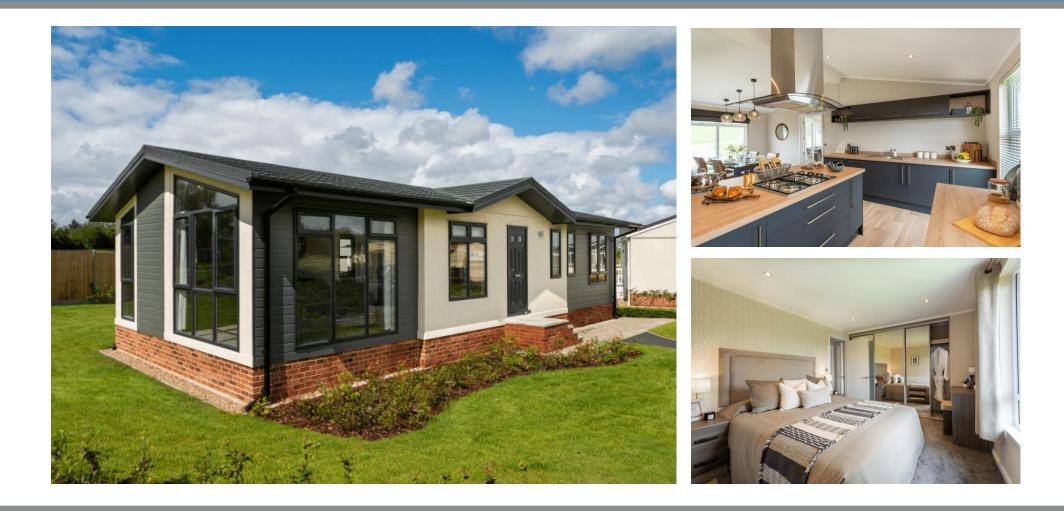

### £269,995

This modern-furnished Prestige Residence luxury park home (46x20) is perfect for those looking for a detached, easy to maintain, bungalow style retirement property. The landscaped exterior boasts a roof dormer, large windows, garden area and a parking space.

The park is set between Holmes Chapel and Knutsford towns, it is surrounded by some of Cheshire's finest countryside, giving you a lovely semi-rural feel. The village caters for everyday amenities with a post office, newsagent, mini market, off-licence, chemist, and coffee shop. Two pubs offer good snacks and evening meals.