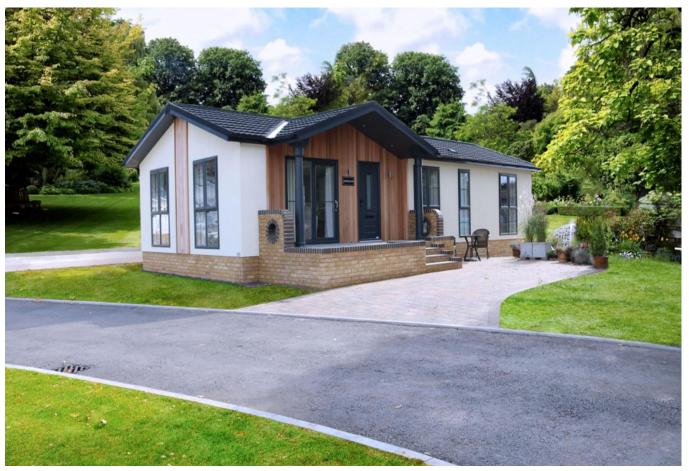

## Crewe, Cheshire, CW4

This brand new, modern-furnished Tingdene Addington (50x20) luxury park home is perfect for those looking for a detached, easy to maintain, bungalow-style retirement property. The landscaped exterior boasts two pillars framing the door, grey cottage bar windows and sliding patio doors.

Age restriction: Over 45s

Pet friendly: Yes

Site fees: £198 per month

Residential license

Stock images have been used, the home on-site may vary.