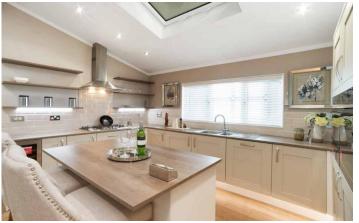

## Crewe, Cheshire, CW4

This brand new, modern-furnished Tingdene Addington (50x20) luxury park home is perfect for those looking for a detached, easy to maintain, bungalow-style retirement property. The landscaped exterior boasts two pillars framing the door, grey cottage bar windows and sliding patio doors.

Age restriction: Over 45s

Pet friendly: Yes

Site fees: £198 per month

Residential license

Stock images have been used, the home on-site may vary.