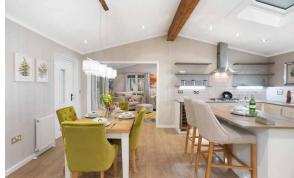

## Crewe, Cheshire, CW4

This brand new, modern-furnished Tingdene Addington (50x20) luxury park home is perfect for those looking for a detached, easy to maintain, bungalow-style retirement property. The landscaped exterior boasts two pillars framing the door, grey cottage bar windows and sliding patio doors.