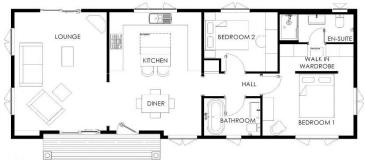

## Crewe, Cheshire, CW4

This brand new, modern-furnished Tingdene Addington (50x20) luxury park home is perfect for those looking for a detached, easy to maintain, bungalow-style retirement property. The landscaped exterior boasts two pillars framing the door, grey cottage bar windows and sliding patio doors.