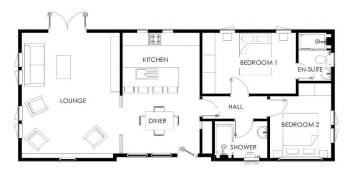

## Reading, Berkshire, RG7

This brand new, fully furnished modern park home is perfect for those looking for a detached, easy to maintain, bungalow-style retirement property. This contemporary home has two double bedrooms and two bathrooms, a modern fitted kitchen, and a stylish living room.