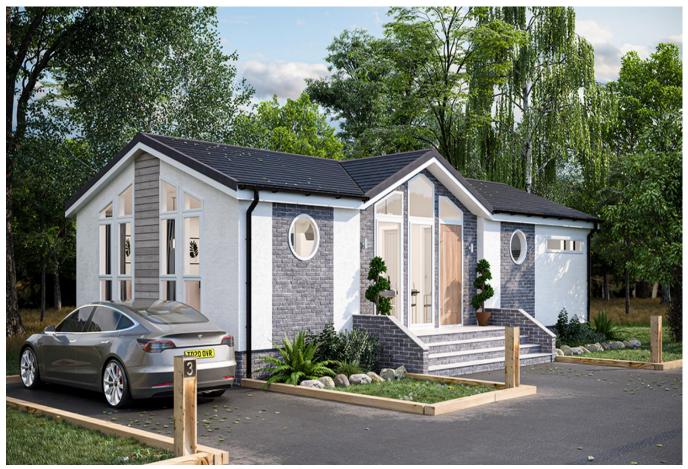

## Reading, Berkshire, RG7

This brand new, fully furnished modern park home is perfect for those looking for a detached, easy to maintain, bungalow-style retirement property. This contemporary home has two double bedrooms and two bathrooms, a modern fitted kitchen, and a stylish living room.

Age restriction: Over 45s

Pet friendly: Yes Site fees: £192.17 Residential license

Stock images have been used, the home on-site may vary.