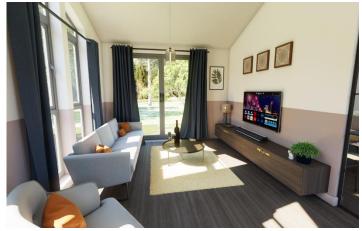

## Reading, Berkshire, RG7

This brand new, fully furnished modern park home is perfect for those looking for a detached, easy to maintain, bungalow-style retirement property. This contemporary home has two double bedrooms and two bathrooms, a modern fitted kitchen, and a stylish living room.