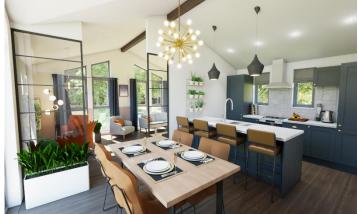

## Reading, Berkshire, RG7

This brand new, fully furnished modern park home is perfect for those looking for a detached, easy to maintain, bungalow-style retirement property. This contemporary home has two double bedrooms and two bathrooms, a modern fitted kitchen, and a stylish living room.