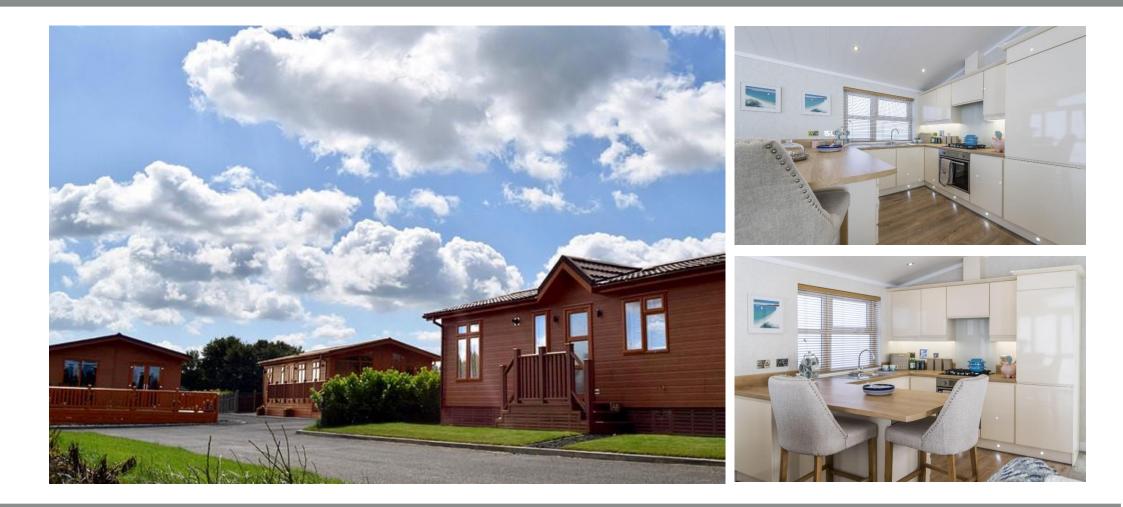

## £240,000

This brand new, Wessex Classic luxury park home (40x20) is perfect for those looking for a detached, easy to maintain, lodge style leisure property. Stylish, sophisticated, and comfortable, the Classic provides a truly luxurious retreat with its unique character and true Wessex style.

This park is located within the heart of the Garden of England with many attractions, historic sites, entertainment, and a bracing climate. The park is surrounded by nursery land, paddocks, and woodland, situated on the outskirts of the historic market town of West Malling.

Age restriction: TBC Pet friendly: Yes Site fees: £40 a week + vat (£48.00) 12-month leisure license

Stock images have been used, the home on-site may vary.