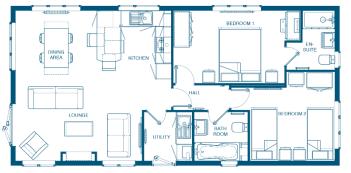

## £240,000

This brand new, Wessex Classic luxury park home (40x20) is perfect for those looking for a detached, easy to maintain, lodge style leisure property. Stylish, sophisticated, and comfortable, the Classic provides a truly luxurious retreat with its unique character and true Wessex style.

Age restriction: TBC Pet friendly: Yes Site fees: £40 a week + vat (£48.00) 12-month leisure license

Stock images have been used, the home on-site may vary.