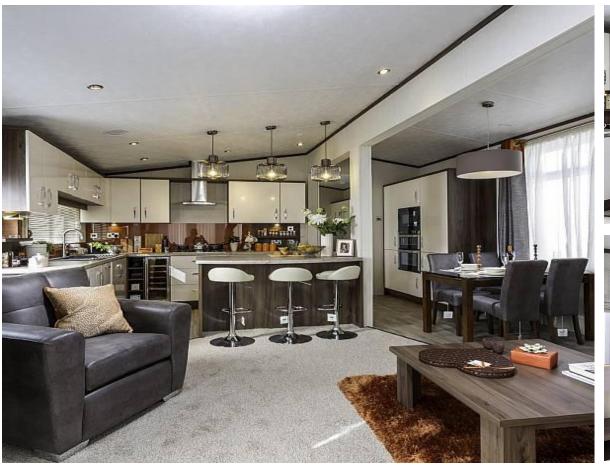

## **Christchurch, Dorset, BH23**

This brand new, modern-furnished Pemberton Arrondale luxury park bungalow (40x20) is perfect for those looking for a detached, easy to maintain, bungalow-style retirement property. The interior design is warm and inviting with a comfortable sofa and an open plan kitchen/dining and living room. The home has two double bedrooms and two bathrooms.