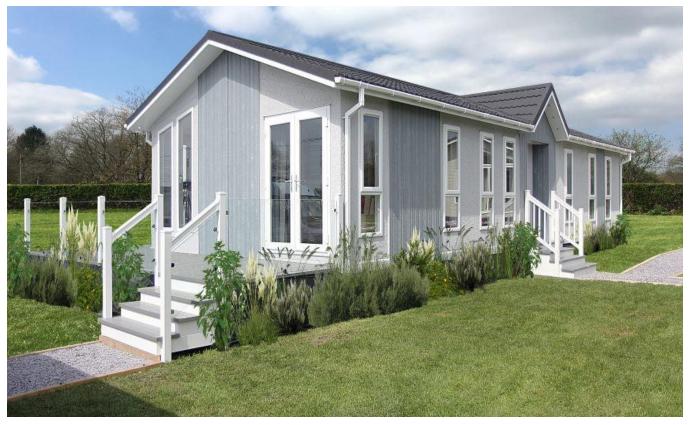

## Poole, Dorset, BH16

This brand new, modern-furnished Omar Ikon luxury park bungalow (45x20) is perfect for those looking for a detached, easy to maintain, bungalow-style retirement property. The home features a kitchen/diner with integrated appliances, and tall ceilings. The vaulted ceiling continues into the living room which features modern furniture. The master bedroom features a double bed with free-standing bedside tables and wardrobe space.

The development's location is secluded and peaceful, surrounded by forest, a haven for nature and wildlife. A convenient bus stop is located directly outside and if you are feeling adventurous, why not hop on the Ferry to Sandbanks, close access to the Jurassic Coast and the main ferry terminal to Jersey.