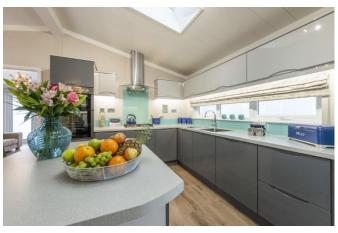

## Poole, Dorset, BH16

This brand new, modern-furnished Omar Ikon luxury park bungalow (45x20) is perfect for those looking for a detached, easy to maintain, bungalow-style retirement property. The home features a kitchen/diner with integrated appliances, and tall ceilings. The vaulted ceiling continues into the living room which features modern furniture. The master bedroom features a double bed with free-standing bedside tables and wardrobe space.