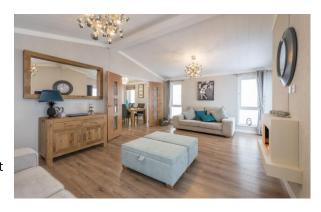

## Poole, Dorset, BH16

This brand new, modern-furnished Omar Ikon luxury park bungalow (45x20) is perfect for those looking for a detached, easy to maintain, bungalow-style retirement property. The home features a kitchen/diner with integrated appliances, and tall ceilings. The vaulted ceiling continues into the living room which features modern furniture. The master bedroom features a double bed with free-standing bedside tables and wardrobe space.