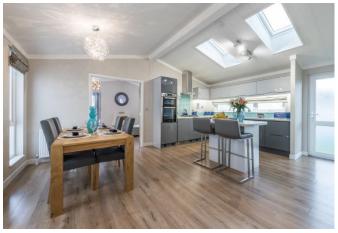

## Poole, Dorset, BH16

This brand new, modern-furnished Omar Ikon luxury park bungalow (45x20) is perfect for those looking for a detached, easy to maintain, bungalow-style retirement property. The home features a kitchen/diner with integrated appliances, and tall ceilings. The vaulted ceiling continues into the living room which features modern furniture. The master bedroom features a double bed with free-standing bedside tables and wardrobe space.