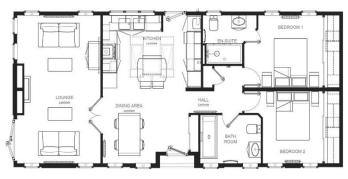

## Poole, Dorset, BH16

This brand new, modern-furnished Omar Ikon luxury park bungalow (45x20) is perfect for those looking for a detached, easy to maintain, bungalow-style retirement property. The home features a kitchen/diner with integrated appliances, and tall ceilings. The vaulted ceiling continues into the living room which features modern furniture. The master bedroom features a double bed with free-standing bedside tables and wardrobe space.