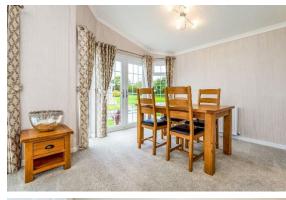

## Saltash, Cornwall, PL12

This home is perfect for those looking for a detached, easy to maintain, bungalow style retirement property. The Sandringham (42x20) is a classically styled, traditional home with large, curved bay windows and French doors. The home features L- shaped, open-plan lounge and dining area and a contemporary, fully fitted galley kitchen with integrated appliances.