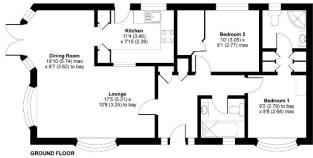

## Saltash, Cornwall, PL12

This home is perfect for those looking for a detached, easy to maintain, bungalow style retirement property. The Sandringham (42x20) is a classically styled, traditional home with large, curved bay windows and French doors. The home features L- shaped, open-plan lounge and dining area and a contemporary, fully fitted galley kitchen with integrated appliances.