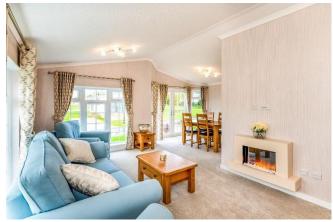

## Saltash, Cornwall, PL12

This home is perfect for those looking for a detached, easy to maintain, bungalow style retirement property. The Sandringham (42x20) is a classically styled, traditional home with large, curved bay windows and French doors. The home features L- shaped, open-plan lounge and dining area and a contemporary, fully fitted galley kitchen with integrated appliances.