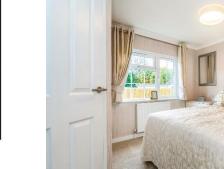

## Saltash, Cornwall, PL12

This home is perfect for those looking for a detached, easy to maintain, bungalow style retirement property. The Sandringham (42x20) is a classically styled, traditional home with large, curved bay windows and French doors. The home features L- shaped, open-plan lounge and dining area and a contemporary, fully fitted galley kitchen with integrated appliances.