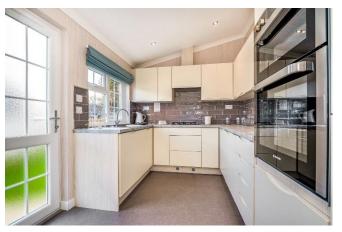

## Saltash, Cornwall, PL12

This home is perfect for those looking for a detached, easy to maintain, bungalow style retirement property. The Sandringham (42x20) is a classically styled, traditional home with large, curved bay windows and French doors. The home features L- shaped, open-plan lounge and dining area and a contemporary, fully fitted galley kitchen with integrated appliances.