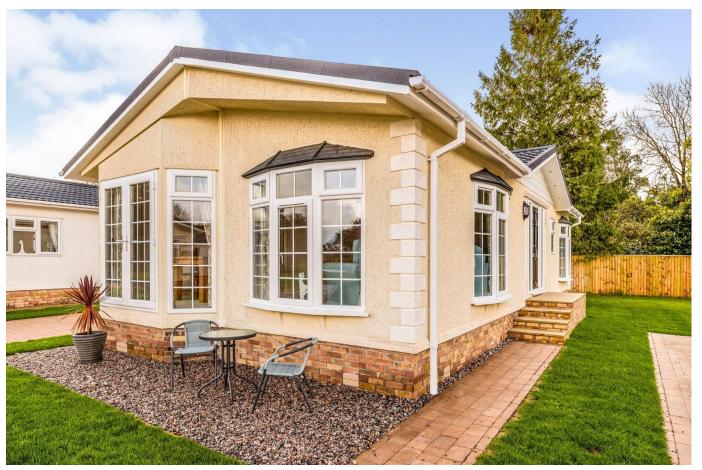

## Saltash, Cornwall, PL12

This home is perfect for those looking for a detached, easy to maintain, bungalow style retirement property. The Sandringham (42x20) is a classically styled, traditional home with large, curved bay windows and French doors. The home features L- shaped, open-plan lounge and dining area and a contemporary, fully fitted galley kitchen with integrated appliances.

This new rural development is ready to view now and is the perfect place for rest and relaxation in your retirement. The secluded location provides a safe environment, free from the stresses of town and city living. Exclusive for the over 45s, you'll be living with friendly, happy, and like-minded people.