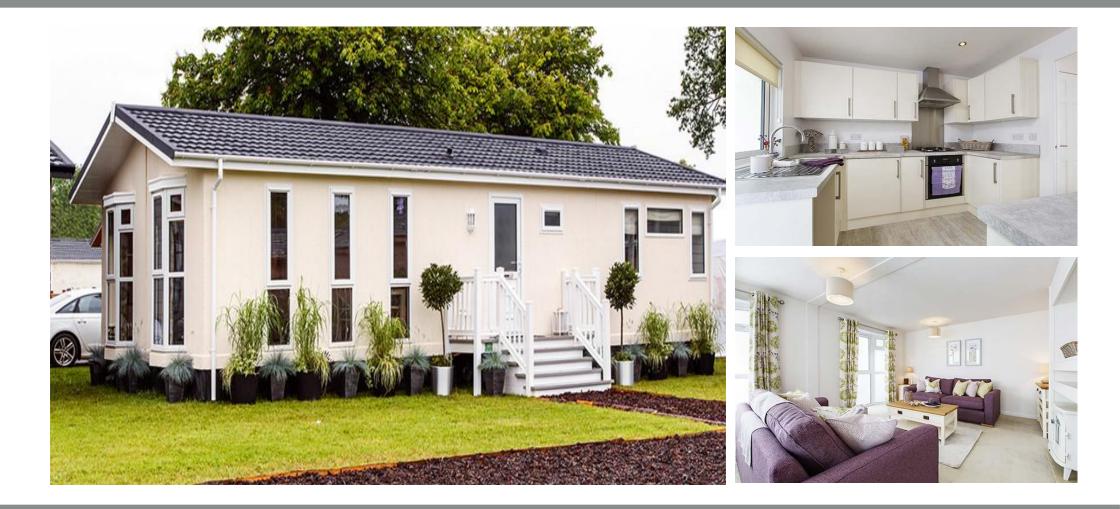

## £185,000

This home is perfect for those looking for a detached, easy to maintain, bungalow style retirement property. The Pathfinder Ferndale (45x14) home features a spacious main living area and a bright fitted kitchen. The home has 2 bedrooms and one bathroom.

Age restriction: Over 50s Pet friendly: Yes Site fees: £270 per month Residential license Stock images have been used, the home on-site may vary.