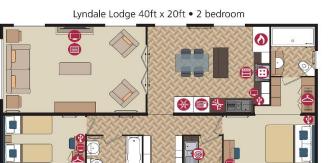

### £235,000

This brand new, modern-furnished Pemberton Lyndale (40x20) luxury park home is perfect for those looking for a detached, easy to maintain, bungalow-style retirement property. The design of this home is a perfect blend of elegance and modern, with comfortable furniture, a modern feature fireplace, two bedrooms and two bathrooms.