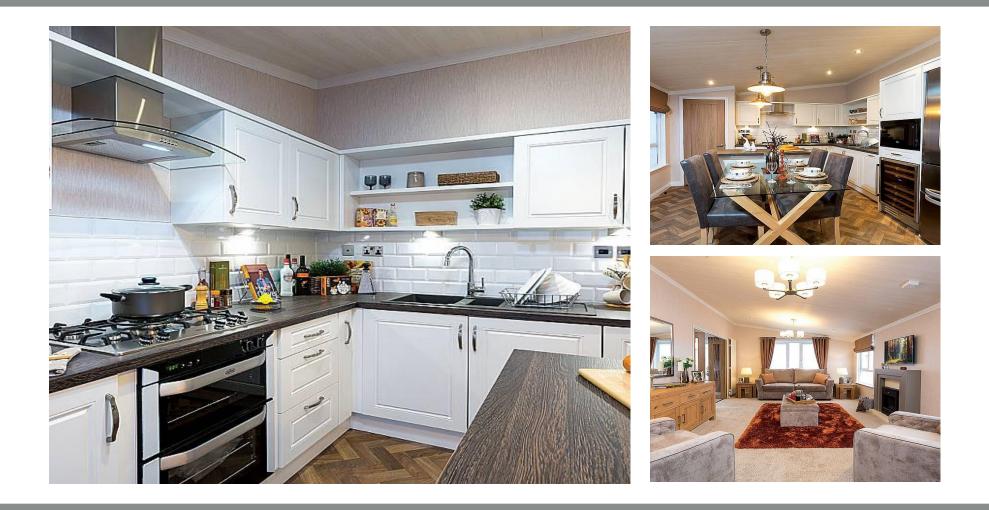

### £235,000

This brand new, modern-furnished Pemberton Lyndale (40x20) luxury park home is perfect for those looking for a detached, easy to maintain, bungalow-style retirement property. The design of this home is a perfect blend of elegance and modern, with comfortable furniture, a modern feature fireplace, two bedrooms and two bathrooms.

Age restriction: Over 45s Pet friendly: yes Site fees: £260 per month Residential license Stock images have been used, the home on-site may vary.