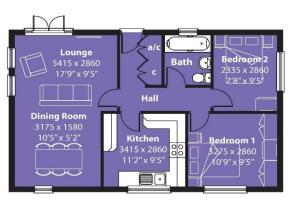

## £215,000

This pre-loved, modern park home is perfect for those looking for a detached, easy to maintain, bungalow style retirement property in the southeast of England. The home features an open plan living, kitchen and dining area. There are two bedrooms and one bathroom, the living room includes French doors leading to a decked patio area.