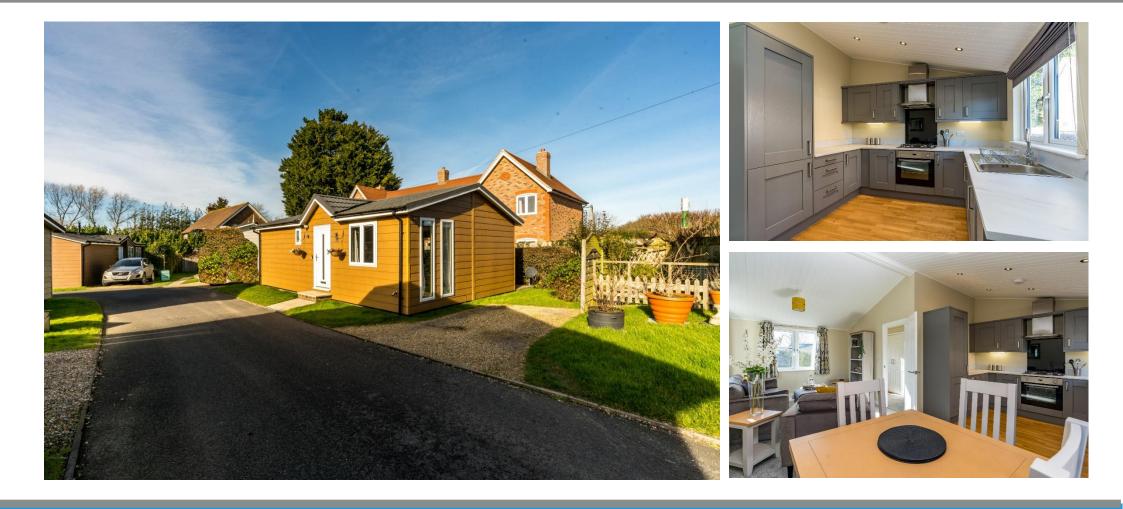

## £215,000

This pre-loved, modern park home is perfect for those looking for a detached, easy to maintain, bungalow style retirement property in the southeast of England. The home features an open plan living, kitchen and dining area. There are two bedrooms and one bathroom, the living room includes French doors leading to a decked patio area.