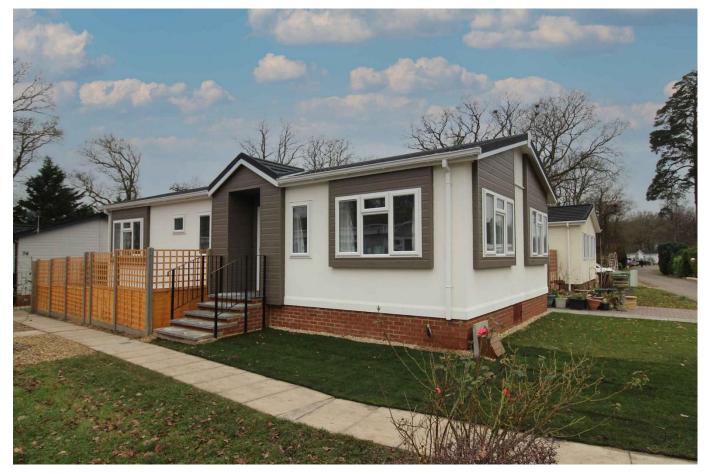

## Saltburn-by-the-Sea, Cleveland, TS12

This brand new, modern-furnished Manor Warkton luxury park home (40x20) is perfect for those looking for a detached, easy to maintain, bungalow style retirement property. This traditionally styled home has two bedrooms and two bathrooms with a spacious lounge/diner and a fully fitted kitchen.

Age restriction: Over 45s

Pet friendly: Yes Site fees: £164.47

Stock images have been used, the home on-site may vary.