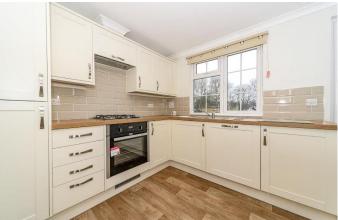

## Hertford, Hertfordshire, SG14

This brand new, modern-furnished park home (42x20) is perfect for those looking for a detached, easy to maintain, bungalow-style retirement property. The home features comfortable living and kitchen area with large windows, modern furniture and two double bedrooms and two bathrooms. The home has a Prestige Anthem exterior and an interior design of the Prestige Sonata, creating a unique and modern home.