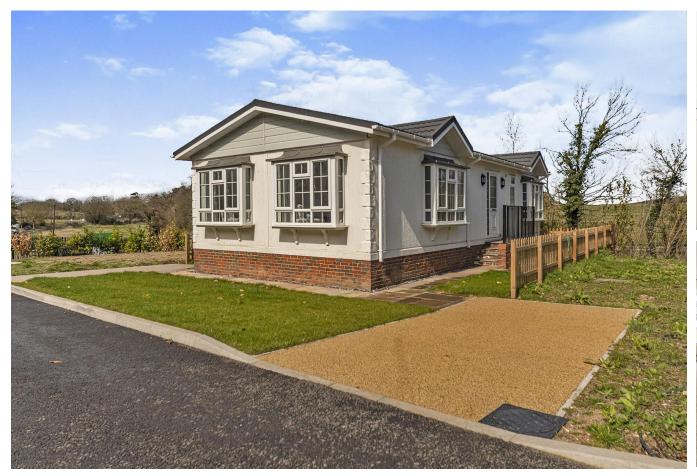

## Hertford, Hertfordshire, SG14

This brand new, modern-furnished park home (42x20) is perfect for those looking for a detached, easy to maintain, bungalow-style retirement property. The home features comfortable living and kitchen area with large windows, modern furniture and two double bedrooms and two bathrooms. The home has a Prestige Anthem exterior and an interior design of the Prestige Sonata, creating a unique and modern home.

The development in a beautiful rural location midway between Stevenage, Hertford and Knebworth in the River Beane Valley. A short walk from the park in the local pub and nearby is the local train station. Hertfordshire is also home to plenty of golf clubs, and Hertford town centre is just 7 miles away. Getting to London from Hertford is easy, it's just 49 minutes by train or an hour and 20 by car.