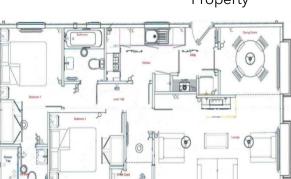

## Preston, Lancashire, PR4

This brand new, modernfurnished Prestige luxury park home is perfect for those looking for a detached, easy to maintain, bungalow-style retirement property. The home features a modern kitchen with integrated appliances, a dining area and a comfortable living room. There are also two bedrooms and

Age restriction: Over 55s

Pet friendly: No

two bathrooms.

Site fees: £1850 per year (paid monthly)

Residential license

Stock images have been used, the home on-site may vary