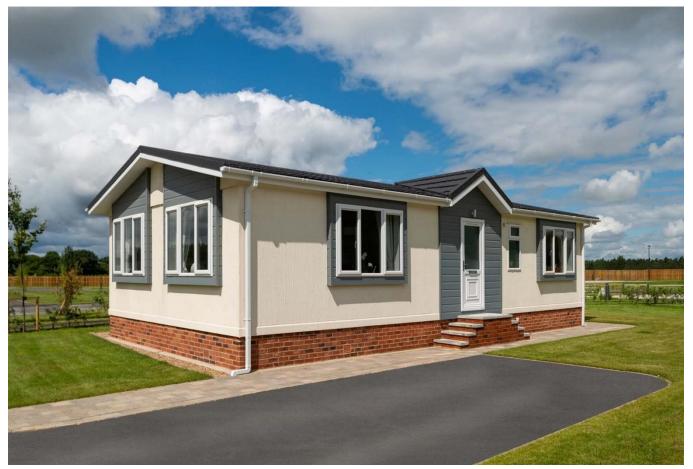

## Silloth, Cumbria, CA7

This brand new, modern-furnished park home is perfect for those looking for a detached, easy to maintain, bungalow-style retirement property. The Sonata (40x20) is a stylish, low maintenance solution to everyday life. The attention to detail is exceptional and you will find everything you could possibly need to start enjoying your new lifestyle. The home feature two double bedrooms, two bathrooms, a fully fitted kitchen and comfortable, modern furniture.

The park is set in tranquil grounds only 100m from the sea in the coastal town of Silloth-on-Solway, just a short drive from the Lake District, with its picturesque lakes, idyllic villages, and high moorlands.

Age restriction: Over 50s

Pet friendly: Yes

Site fees: £190 per month

Residential license

Stock images have been used, the home on-site may vary.