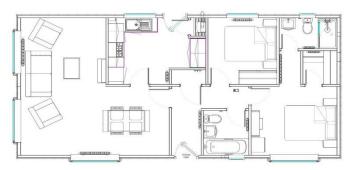

## Silloth, Cumbria, CA7

This brand new, modern-furnished park home is perfect for those looking for a detached, easy to maintain, bungalow-style retirement property. The Sonata (40x20) is a stylish, low maintenance solution to everyday life. The attention to detail is exceptional and you will find everything you could possibly need to start enjoying your new lifestyle. The home feature two double bedrooms, two bathrooms, a fully fitted kitchen and comfortable, modern furniture.