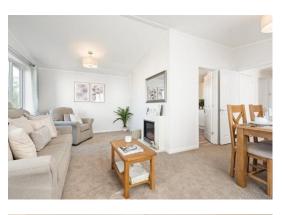

## Silloth, Cumbria, CA7

This brand new, modern-furnished park home is perfect for those looking for a detached, easy to maintain, bungalow-style retirement property. The Sonata (40x20) is a stylish, low maintenance solution to everyday life. The attention to detail is exceptional and you will find everything you could possibly need to start enjoying your new lifestyle. The home feature two double bedrooms, two bathrooms, a fully fitted kitchen and comfortable, modern furniture.

Age restriction: Over 50s

Pet friendly: Yes

Site fees: £190 per month

Residential license

Stock images have been used, the home on-site may vary.