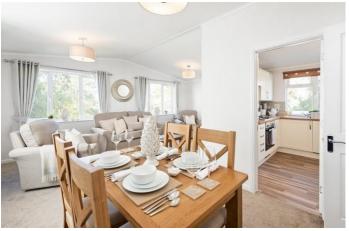

## Silloth, Cumbria, CA7

This brand new, modern-furnished park home is perfect for those looking for a detached, easy to maintain, bungalow-style retirement property. The Sonata (40x20) is a stylish, low maintenance solution to everyday life. The attention to detail is exceptional and you will find everything you could possibly need to start enjoying your new lifestyle. The home feature two double bedrooms, two bathrooms, a fully fitted kitchen and comfortable, modern furniture.

Age restriction: Over 50s

Pet friendly: Yes

Site fees: £190 per month

Residential license

Stock images have been used, the home on-site may vary.