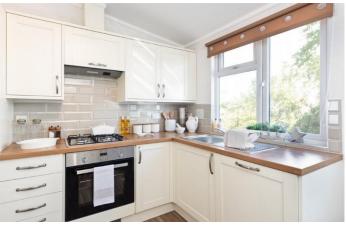

## Silloth, Cumbria, CA7

This brand new, modern-furnished park home is perfect for those looking for a detached, easy to maintain, bungalow-style retirement property. The Sonata (40x20) is a stylish, low maintenance solution to everyday life. The attention to detail is exceptional and you will find everything you could possibly need to start enjoying your new lifestyle. The home feature two double bedrooms, two bathrooms, a fully fitted kitchen and comfortable, modern furniture.

Age restriction: Over 50s

Pet friendly: Yes

Site fees: £190 per month

Residential license

Stock images have been used, the home on-site may vary.