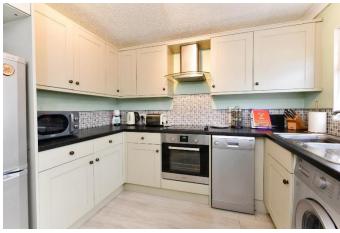

## Warboys, Cambridgeshire, PE28

A delightfully presented pre-owned two double bedroom detached park home (32x20) which the current owners have updated and should be viewed to fully appreciate the home. There has been a conservatory added to the rear of the home which backs onto fields and there is residents parking close by.

## **Key Features**

- Backing Onto Fields
- Double glazing
- Excellent Condition
- Integrated Conservatory
- Residents Parking

- Over 55s
- Cat friendly
- Community living
- Countryside views
- Pre-owned home