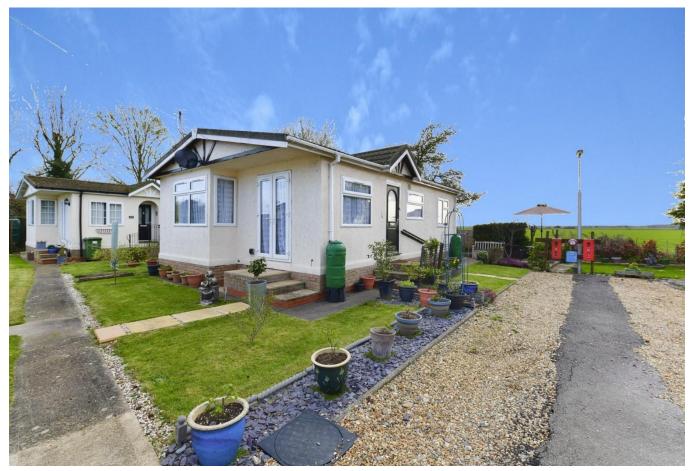

## Warboys, Cambridgeshire, PE28

A delightfully presented pre-owned two double bedroom detached park home (32x20) which the current owners have updated and should be viewed to fully appreciate the home. There has been a conservatory added to the rear of the home which backs onto fields and there is residents parking close by.

Located in the centre of the popular village of Warboys, you'll find lots of local amenities within walking distance such as a chemist, bakery, convenience store and many more. The park is located south of Peterborough, where you can find high street shops, plenty of restaurants and amenities.

## **Key Features**

- Backing Onto Fields
- Double glazing
- Excellent Condition
- Integrated Conservatory
- Residents Parking

- Over 55s
- Cat friendly
- Community living
- Countryside views
- Pre-owned home