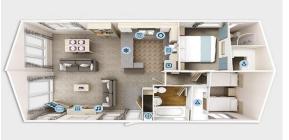

## £149,500

This brand new, modern-furnished park home (40x20) is perfect for those looking for a detached, easy to maintain, bungalow-style retirement property. The Clearwater is an attractive home that showcases classic styling, top quality features and an open plan layout. The homes in this park also have optional garages.

#### **Key Features**

- Brand new home
- Community Living
- En suite
- Established Park
- Fully Furnished
- Short drive to the coast
- Gated and secure community
- Over 50's
- Part Exchange Available
- Pets welcome