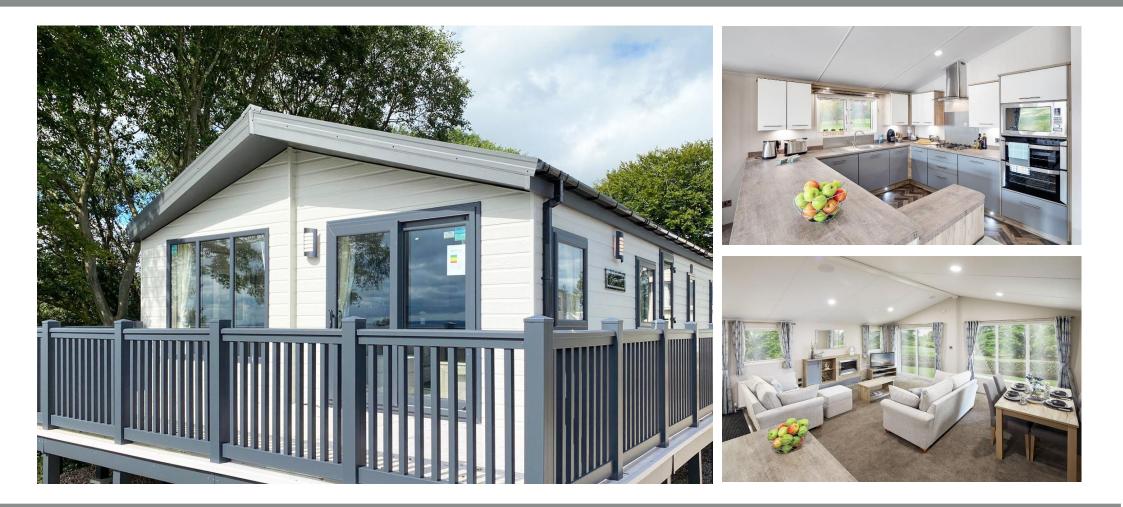

## £149,500

This brand new, modern-furnished park home (40x20) is perfect for those looking for a detached, easy to maintain, bungalow-style retirement property. The Clearwater is an attractive home that showcases classic styling, top quality features and an open plan layout. The homes in this park also have optional garages.

Age restriction: Over 50s Pet friendly: Yes Site fees: £190 per month Residential license

Stock images have been used, the home on-site may vary.