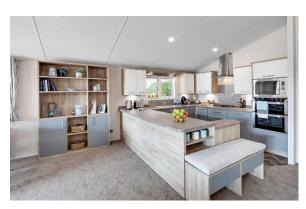

## £149,500

This brand new, modern-furnished park home (40x20) is perfect for those looking for a detached, easy to maintain, bungalow-style retirement property. The Clearwater is an attractive home that showcases classic styling, top quality features and an open plan layout. The homes in this park also have optional garages.

Age restriction: Over 50s Pet friendly: Yes Site fees: £190 per month Residential license

Stock images have been used, the home on-site may vary.