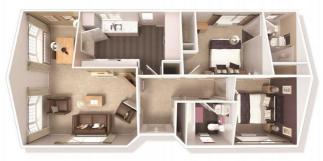

## Silloth, Cumbria, CA7

This brand new, modern-furnished park home is perfect for those looking for a detached, easy to maintain, bungalow-style retirement property. The Hazlewood (40x20) is a stylish, low maintenance solution to everyday life. The attention to detail is exceptional and you will find everything you could possibly need to start enjoying your new lifestyle. The homes on this development have optional garages.

## **Key Features**

- Brand new home
- Community Living
- En suite
- Established Park
- Fully Furnished
- Short drive to the coast
- Gated and secure community
- Over 50's
- Part Exchange Available
- Pets welcome