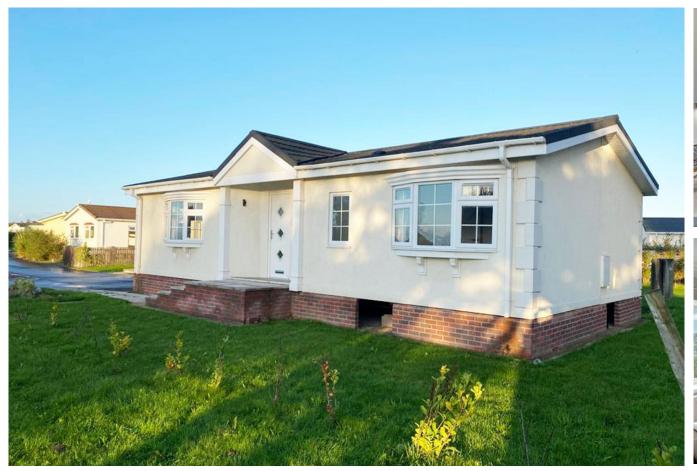

## Silloth, Cumbria, CA7

This brand new, modern-furnished park home is perfect for those looking for a detached, easy to maintain, bungalow-style retirement property. The Hazlewood (40x20) is a stylish, low maintenance solution to everyday life. The attention to detail is exceptional and you will find everything you could possibly need to start enjoying your new lifestyle. The homes on this development have optional garages.

Age restriction: Over 50s

Pet friendly: Yes

Site fees: £190 per month

Residential license

Stock images have been used, the home on-site may vary.