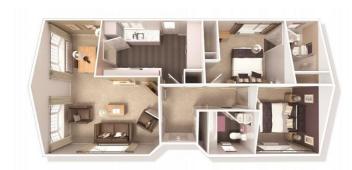

The Willerby Hazlewood bungalow style home is perfect for those looking for a detached, easy to maintain, bungalow-style retirement property. The home is fully furnished with comfortable modern furniture and integrated appliances in the well-sized kitchen. The home features two double bedrooms and two bathrooms.

Age restriction: Over 50s

Pet friendly: Yes

Site fees: £129 per month

Residential license

Stick images have been used, the home on-site may vary.