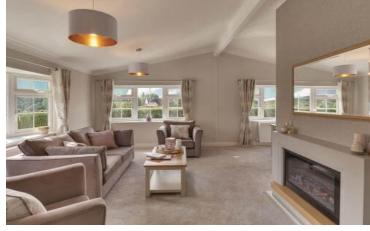

The Willerby Hazlewood bungalow style home is perfect for those looking for a detached, easy to maintain, bungalow-style retirement property. The home is fully furnished with comfortable modern furniture and integrated appliances in the well-sized kitchen. The home features two double bedrooms and two bathrooms.