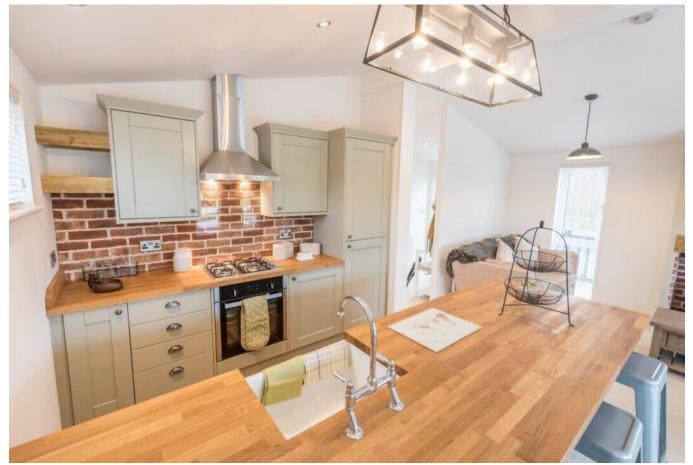

## Clacton-on-Sea, Essex, CO16

This brand new, modern-furnished Pathfinder Retreat (42'x20') luxury lodge is perfect for those looking for a detached, easy to maintain, bungalow-style leisure property. The landscaped exterior boasts a large decking, the interior includes two bedrooms, one family bathroom, one en-suite shower room, a large open plan kitchen with breakfast bar and integrated appliances and comfortable living space.