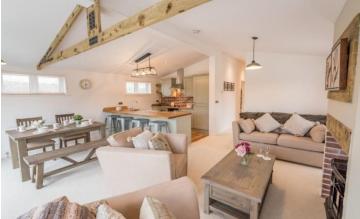

## Clacton-on-Sea, Essex, CO16

This brand new, modern-furnished Pathfinder Retreat (42'x20') luxury lodge is perfect for those looking for a detached, easy to maintain, bungalow-style leisure property. The landscaped exterior boasts a large decking, the interior includes two bedrooms, one family bathroom, one en-suite shower room, a large open plan kitchen with breakfast bar and integrated appliances and comfortable living space.