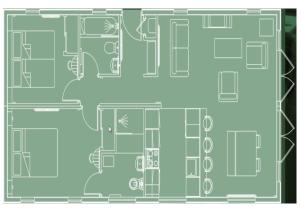

## Clacton-on-Sea, Essex, CO16

This brand new, modern-furnished Pathfinder Retreat (42'x20') luxury lodge is perfect for those looking for a detached, easy to maintain, bungalow-style leisure property. The landscaped exterior boasts a large decking, the interior includes two bedrooms, one family bathroom, one en-suite shower room, a large open plan kitchen with breakfast bar and integrated appliances and comfortable living space.