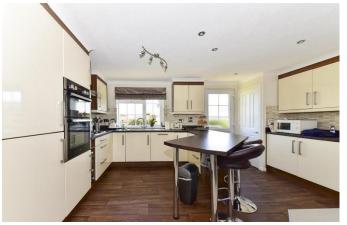

## Oakham, Rutland, LE15

This pre-owned park bungalow (45x20) is perfect for those looking for a detached, easy to maintain, bungalow style retirement property. This home features a spacious main living area with French doors, and a large fitted kitchen and dining area. The master bedroom has two fitted wardrobe, and an en-suite with shower cubical. The home also has a study and a private garden area with a patio and shed.