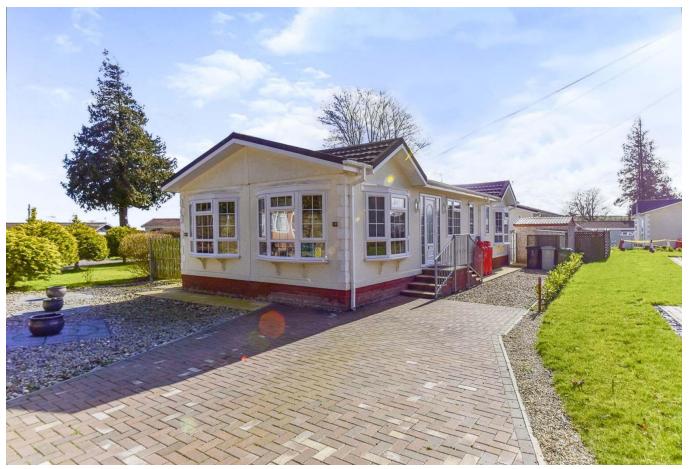

## Oakham, Rutland, LE15

This pre-owned park bungalow (45x20) is perfect for those looking for a detached, easy to maintain, bungalow style retirement property. This home features a spacious main living area with French doors, and a large fitted kitchen and dining area. The master bedroom has two fitted wardrobe, and an en-suite with shower cubical. The home also has a study and a private garden area with a patio and shed.

The home is on a RoyaleLife development, with a modern community of like-minded residents, in grounds of Ranksborough Hall. The market town of Oakham is less than 10 minutes away offering a wide selection of shops and restaurants. The Rutland Water Nature Reserve is only a short drive away and Melton Mowbray is also nearby.

## **Key Features**

- Countryside walks
- Detached park bungalow
- Double glazing
- En-suite shower room
- Garden space
- Pre-owned home

- Gas central heating
- Part exchange available
- Residential development
- Two double bedrooms