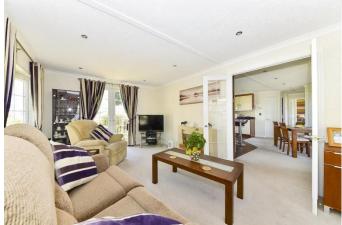

## Oakham, Rutland, LE15

This pre-owned park bungalow (45x20) is perfect for those looking for a detached, easy to maintain, bungalow style retirement property. This home features a spacious main living area with French doors, and a large fitted kitchen and dining area. The master bedroom has two fitted wardrobe, and an en-suite with shower cubical. The home also has a study and a private garden area with a patio and shed.