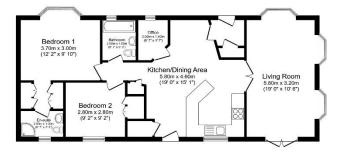

## Oakham, Rutland, LE15

This pre-owned park bungalow (45x20) is perfect for those looking for a detached, easy to maintain, bungalow style retirement property. This home features a spacious main living area with French doors, and a large fitted kitchen and dining area. The master bedroom has two fitted wardrobe, and an en-suite with shower cubical. The home also has a study and a private garden area with a patio and shed.

## **Key Features**

- Countryside walks
- Detached park bungalow
- Double glazing
- En-suite shower room
- Garden space
- Pre-owned home

- Gas central heating
- Part exchange available
- Residential development
- Two double bedrooms