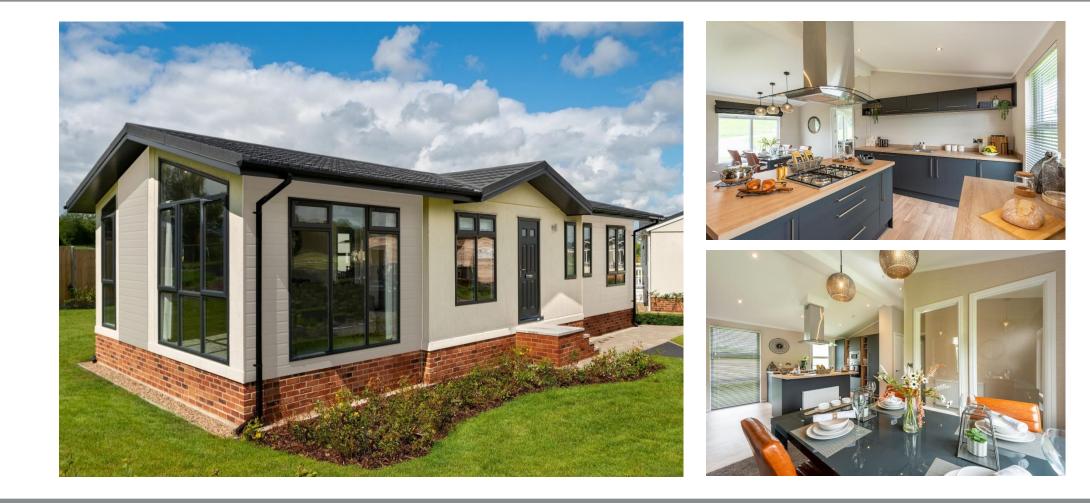

# £299,500

This brand new, modern-furnished luxury park home (48'x20') is perfect for those looking for a detached, easy to maintain, bungalow style retirement property. The fully fitted kitchen includes a four-burner gas hob, oven, dishwasher, fridge/freezer and dual washer/dryer. The spacious master bedroom also features fitted bedroom furniture, a walk-in wardrobe and an en suite.

Age restriction: Over 50's Pet friendly: No Site fees: £200 per month (plot dependent) Residential licence Stock images have been used, the home on site may vary.