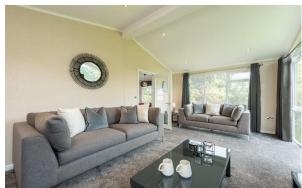

# £299,500

This brand new, modern-furnished luxury park home (48'x20') is perfect for those looking for a detached, easy to maintain, bungalow style retirement property. The fully fitted kitchen includes a four-burner gas hob, oven, dishwasher, fridge/freezer and dual washer/dryer. The spacious master bedroom also features fitted bedroom furniture, a walk-in wardrobe and an en suite.