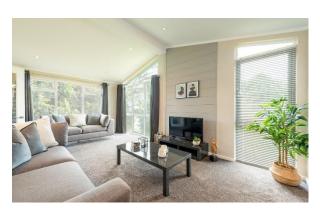

# £299,500

This brand new, modern-furnished luxury park home (48'x20') is perfect for those looking for a detached, easy to maintain, bungalow style retirement property. The fully fitted kitchen includes a four-burner gas hob, oven, dishwasher, fridge/freezer and dual washer/dryer. The spacious master bedroom also features fitted bedroom furniture, a walk-in wardrobe and an en suite.