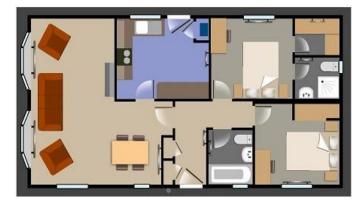

## Cottenham, Cambridge, CB24

This brand-new, fully furnished luxury park home (40'x20'), is perfect for those looking for a detached, easy to maintain, bungalow-style retirement property. The home features a fully fitted kitchen, two bedrooms and two bathrooms. The master bedroom has an en suite with a large shower.

## **Key Features**

- Brand new home
- Close to public transport
- Community living
- En suite
- Established park

- Family owned park
- Fully furnished
- Garden space
- Over 50's
- Shops and amenities nearby