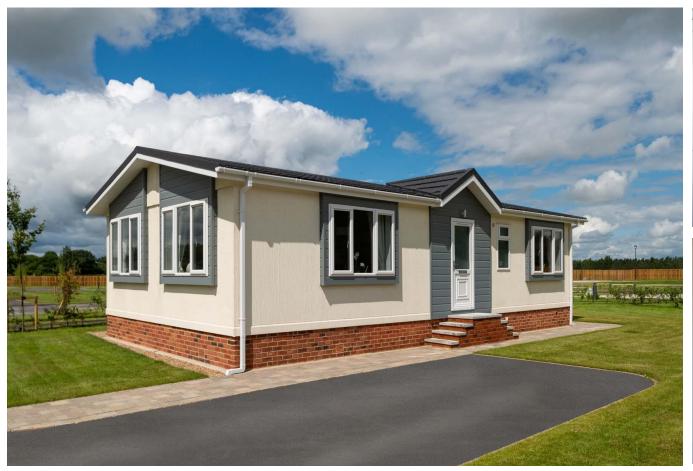

## Cottenham, Cambridge, CB24

This brand-new, fully furnished luxury park home (40'x20'), is perfect for those looking for a detached, easy to maintain, bungalow-style retirement property. The home features a fully fitted kitchen, two bedrooms and two bathrooms. The master bedroom has an en suite with a large shower.

Age restriction: Over 50's

Pet friendly: No

Site fees: £200 per month (plot dependent)

Residential licence

Stock images have been used, the home on site may vary.