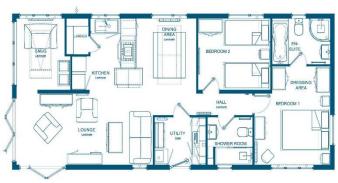

## Oakham, Rutland, LE15

This home is perfect for those looking for a detached, easy to maintain, bungalow style retirement property. The Wessex Allure (45'x20') park bungalow features a spacious main living area and a bright fitted kitchen. The home has 2 bedrooms and two bathrooms.