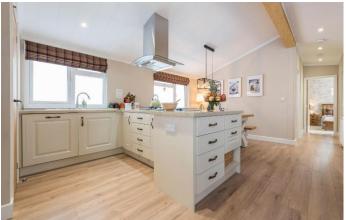

## Oakham, Rutland, LE15

This home is perfect for those looking for a detached, easy to maintain, bungalow style retirement property. The Wessex Allure (45'x20') park bungalow features a spacious main living area and a bright fitted kitchen. The home has 2 bedrooms and two bathrooms.