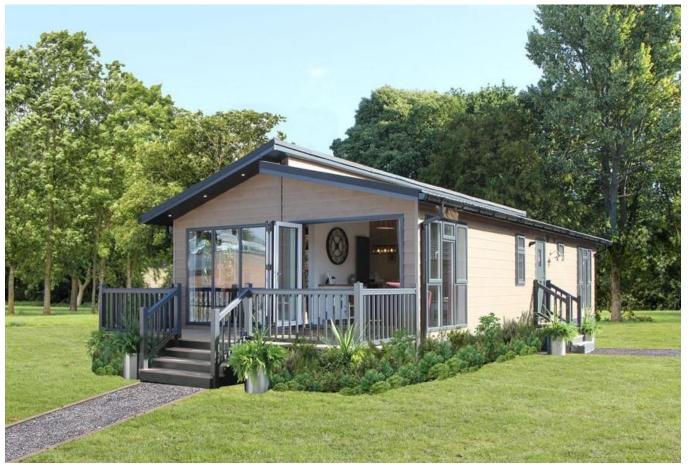

## Oakham, Rutland, LE15

This home is perfect for those looking for a detached, easy to maintain, bungalow style retirement property. The Wessex Allure (45'x20') park bungalow features a spacious main living area and a bright fitted kitchen. The home has 2 bedrooms and two bathrooms.

Age restriction: Over 50s

Pet friendly: Yes (Typically 2 per home)

Site fees: £270 per month

Residential license

Stock images have been used, the home on-site may vary.