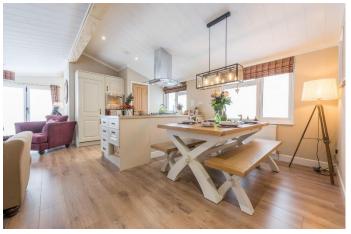

## Oakham, Rutland, LE15

This home is perfect for those looking for a detached, easy to maintain, bungalow style retirement property. The Wessex Allure (45'x20') park bungalow features a spacious main living area and a bright fitted kitchen. The home has 2 bedrooms and two bathrooms.