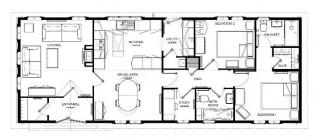

## Christchurch, Dorset, BH23

This brand new, modern-furnished Wessex Canford luxury park bungalow (50'x20') is perfect for those looking for a detached, easy to maintain, bungalow style retirement property. The interior design is warm and inviting with a comfortable sofa and an open plan kitchen/dining room. The home has two double bedrooms and two bathrooms.

## **Key Features**

- Brand new home
- Community Living
- Countryside location
- Fully Furnished
- Integrated Appliances

- New Development
- Over 45's
- Part Exchange Available
- Pets welcome
- RoyaleLife development

Canford 50' x 20' 2DB

01793 840917

advice@quickmoveproperties.co.uk