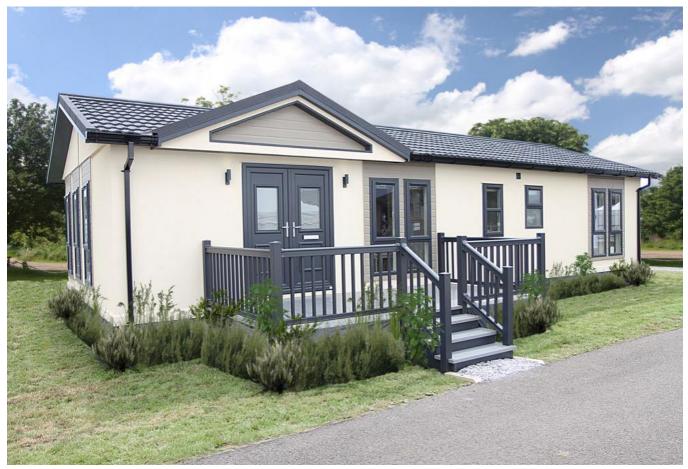

## Christchurch, Dorset, BH23

This brand new, modern-furnished Wessex Canford luxury park bungalow (50'x20') is perfect for those looking for a detached, easy to maintain, bungalow style retirement property. The interior design is warm and inviting with a comfortable sofa and an open plan kitchen/dining room. The home has two double bedrooms and two bathrooms.

Age restriction: Over 45s Pet friendly: Yes (2 per home) Site fees: £225 per month

Residential license

Stock images have been used, the home on-site may vary.