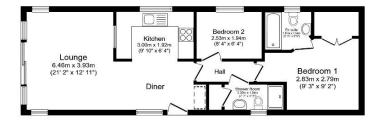

Total floor area 51.3 sq.m. (552 sq.ft.) approx

This ficor plan is for illustrative purposes only, it is not drawn to scale. Any measurements, floor areas (including any total floor area), openings and orientation are approximate. No details are guarantees they cannot be relied upon for any purpose and they do not form part of any agreement. No liability is basen for any error, omission or misstatement. A party must rely upon its own inspection(s).