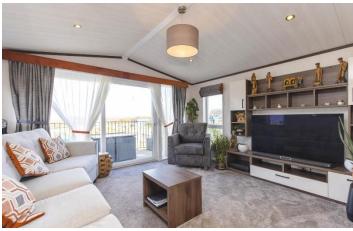

## Bude, Cornwall, EX23

This pre-owned, well-kept park bungalow (42x14) is perfect for those looking for a detached, easy to maintain, bungalow-style retirement property. With lovely countryside views, the home features a modern, open plan kitchen, living room and diner with French doors leading to a patio, one double bedroom with a walk-in wardrobe and an ensuite with a bathtub, and a second twin bedroom. The front door patio has also been extended.

## **Key Features**

- En-suite with a bath
- Fully fitted kitchen
- Luxury 2 bed park bungalow
- On site facilities
- Over 45's

- Parking space
- Pet-friendly
- Home built in 2021
- Prestigious RoyaleLife development
- Residential park