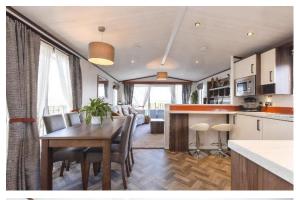

## Bude, Cornwall, EX23

This pre-owned, well-kept park bungalow (42x14) is perfect for those looking for a detached, easy to maintain, bungalow-style retirement property. With lovely countryside views, the home features a modern, open plan kitchen, living room and diner with French doors leading to a patio, one double bedroom with a walk-in wardrobe and an ensuite with a bathtub, and a second twin bedroom. The front door patio has also been extended.

## **Key Features**

- En-suite with a bath
- Fully fitted kitchen
- Luxury 2 bed park bungalow
- On site facilities
- Over 45's

- Parking space
- Pet-friendly
- Home built in 2021
- Prestigious RoyaleLife development
- Residential park