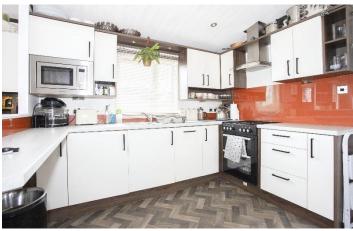

## Bude, Cornwall, EX23

This pre-owned, well-kept park bungalow (42x14) is perfect for those looking for a detached, easy to maintain, bungalow-style retirement property. With lovely countryside views, the home features a modern, open plan kitchen, living room and diner with French doors leading to a patio, one double bedroom with a walk-in wardrobe and an ensuite with a bathtub, and a second twin bedroom. The front door patio has also been extended.

## **Key Features**

- En-suite with a bath
- Fully fitted kitchen
- Luxury 2 bed park bungalow
- On site facilities
- Over 45's

- Parking space
- Pet-friendly
- Home built in 2021
- Prestigious RoyaleLife development
- Residential park