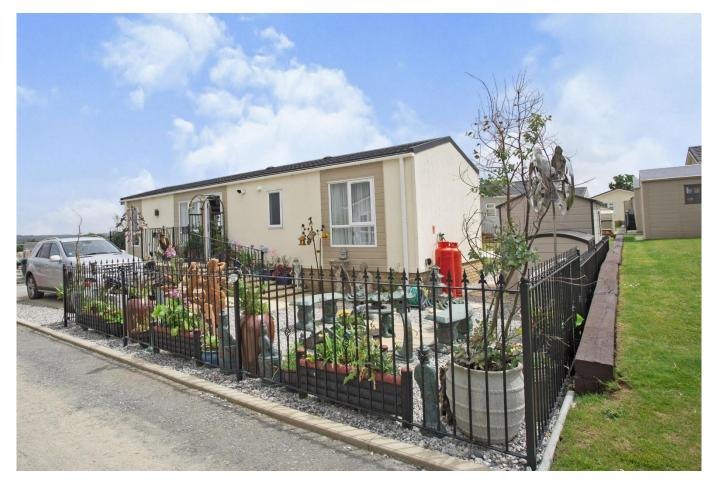

## Bude, Cornwall, EX23

This pre-owned, well-kept park bungalow (42x14) is perfect for those looking for a detached, easy to maintain, bungalow-style retirement property. With lovely countryside views, the home features a modern, open plan kitchen, living room and diner with French doors leading to a patio, one double bedroom with a walk-in wardrobe and an ensuite with a bathtub, and a second twin bedroom. The front door patio has also been extended.

This residential development by RoyaleLife is exclusive for the over 45's, in stunning surroundings and within a mile of Widemouth Bay. The location is ideal for making the most of coastlines, offering walks, sandy landscapes, and unforgettable sunsets. An excellent base for exploring the treasures of the Cornish coastline, with Bude only 3 miles away.