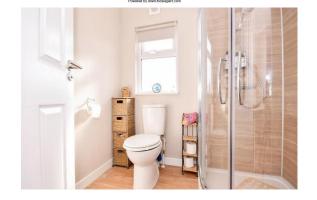

## Three Legged Cross, Dorset, BH21

Built in 2020, this RoyaleLife pre-owned detached park bungalow (40'x20') is perfect for those looking for a detached, easy to maintain, bungalow-style retirement property. Boasting an en-suite to the master bedroom, a modern kitchen with integrated appliances, double glazing, gas central heating and a small garden and a driveway.

## **Key Features**

- Detached park bungalow
- Double glazing
- Driveway
- En-suite shower room
- Garden space

- Over 45's
- Pre-owned park home
- Private
- Gated development
- Residential park

Total floor area 69.6 sq.m. (749 sq.ft.) approx