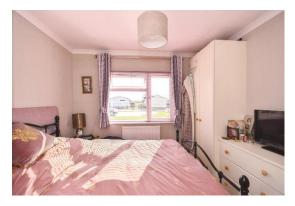

## Three Legged Cross, Dorset, BH21

Built in 2020, this RoyaleLife pre-owned detached park bungalow (40'x20') is perfect for those looking for a detached, easy to maintain, bungalow-style retirement property. Boasting an en-suite to the master bedroom, a modern kitchen with integrated appliances, double glazing, gas central heating and a small garden and a driveway.

## **Key Features**

- Detached park bungalow
- Double glazing
- Driveway
- En-suite shower room
- Garden space

- Over 45's
- Pre-owned park home
- Private
- Gated development
- Residential park

Total floor area 69.6 sq.m. (749 sq.ft.) approx