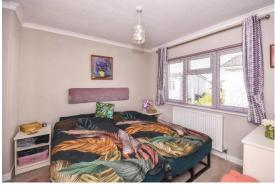

## Three Legged Cross, Dorset, BH21

Built in 2020, this RoyaleLife pre-owned detached park bungalow (40'x20') is perfect for those looking for a detached, easy to maintain, bungalow-style retirement property. Boasting an en-suite to the master bedroom, a modern kitchen with integrated appliances, double glazing, gas central heating and a small garden and a driveway.

## **Key Features**

- Detached park bungalow
- Double glazing
- Driveway
- En-suite shower room
- Garden space

- Over 45's
- Pre-owned park home
- Private
- Gated development
- Residential park

Total floor area 69.6 sq.m. (749 sq.ft.) approx