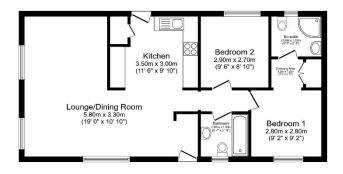

## **Key Features**

- Detached park bungalow
- Double glazing
- Driveway
- En-suite shower room
- Garden space

- Over 45's
- Pre-owned park home
- Private
- Gated development
- Residential park

Total floor area 69.6 sq.m. (749 sq.ft.) approx

This floor plan is for illustrative purposes only, it is not drawn to scale. Any measurements, floor areas, (including any total floor area), openings and orientation are approximate. No details are guarant they cannot be relied upon for any suppose and they do not form part of any supposes and they do not form part of any supposes on the property of the property