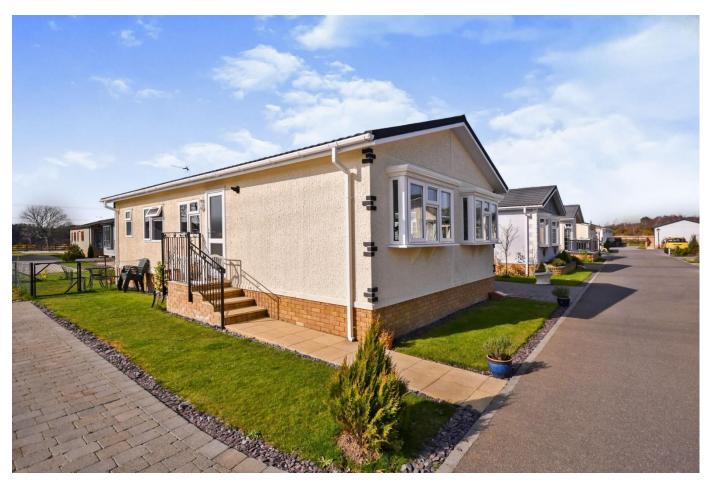

## Three Legged Cross, Dorset, BH21

Built in 2020, this RoyaleLife pre-owned detached park bungalow (40'x20') is perfect for those looking for a detached, easy to maintain, bungalow-style retirement property. Boasting an en-suite to the master bedroom, a modern kitchen with integrated appliances, double glazing, gas central heating and a small garden and a driveway.

The home is set within a private 60-acre gated country estate, offering secure lifestyle living for like-minded over 45s. A short distance from this development is the Moors Valley Country Park which provides lots of outdoor pursuits with beautiful walks, cycle paths and a golf course. The nearby market town of Wimborne boasts one of the largest open and covered markets in the south of England.

## **Key Features**

- Detached park bungalow
- Double glazing
- Driveway
- En-suite shower room
- Garden space

- Over 45's
- Pre-owned park home
- Private
- Gated development
- Residential park

Total floor area 69.6 sq.m. (749 sq.ft.) approx