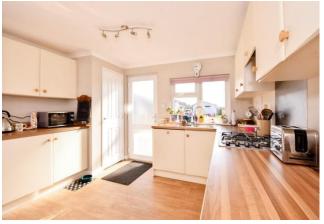

## Three Legged Cross, Dorset, BH21

Built in 2020, this RoyaleLife pre-owned detached park bungalow (40'x20') is perfect for those looking for a detached, easy to maintain, bungalow-style retirement property. Boasting an en-suite to the master bedroom, a modern kitchen with integrated appliances, double glazing, gas central heating and a small garden and a driveway.

## **Key Features**

- Detached park bungalow
- Double glazing
- Driveway
- En-suite shower room
- Garden space

- Over 45's
- Pre-owned park home
- Private
- Gated development
- Residential park

Total floor area 69.6 sq.m. (749 sq.ft.) approx