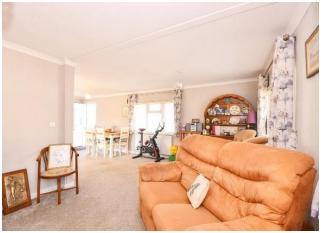

## Three Legged Cross, Dorset, BH21

Built in 2020, this RoyaleLife pre-owned detached park bungalow (40'x20') is perfect for those looking for a detached, easy to maintain, bungalow-style retirement property. Boasting an en-suite to the master bedroom, a modern kitchen with integrated appliances, double glazing, gas central heating and a small garden and a driveway.

## **Key Features**

- Detached park bungalow
- Double glazing
- Driveway
- En-suite shower room
- Garden space

- Over 45's
- Pre-owned park home
- Private
- Gated development
- Residential park

Total floor area 69.6 sq.m. (749 sq.ft.) approx