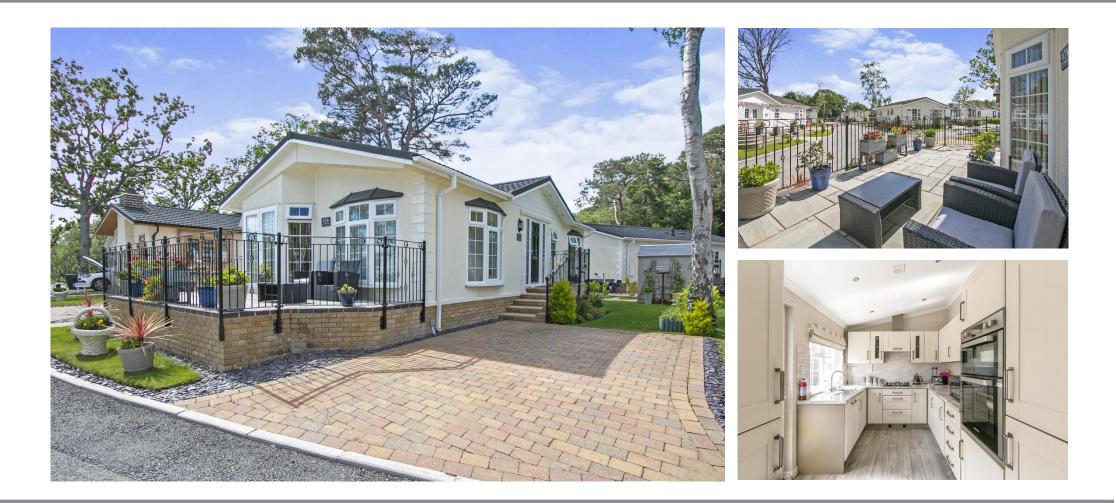

## £265,000

This pre-owned, modern park bungalow (40'x20') is perfect for those looking for a detached, easy to maintain, bungalow style retirement property. The home is in a good condition and features a modern kitchen and lounge/diner area. It has two double bedrooms and the master bedroom with en-suite shower room. The home has a small garden area, a raised patio and private driveway.

This RoyaleLife development is incredibly convenient due to easy access into neighbouring towns; Poole, Bournemouth, and Salisbury, as well as the New Forest and Hartland Moor National Nature Reserve which offer wonderful walking trails. The residents have access to a coffee lounge and have fishing rights to the lakes on the development.

#### **Key Features**

- Integrated appliances
- Part exchange available
- Pets welcome
- Pre-loved park home
- Coffee lounge

- RoyaleLife
  - development
  - Private, gated development
  - Residential
  - development
  - Over 45's