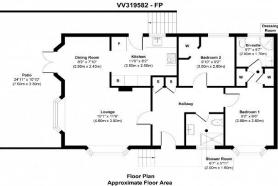

## £265,000

This pre-owned, modern park bungalow (40'x20') is perfect for those looking for a detached, easy to maintain, bungalow style retirement property. The home is in a good condition and features a modern kitchen and lounge/diner area. It has two double bedrooms and the master bedroom with en-suite shower room. The home has a small garden area, a raised patio and private driveway.

### **CONTACT US** 01793 840917 advice@quickmoveproperties.co.uk

Approximate Floor Area 776 sq. ft (72.14 sq. m) bx. Gross Internal Floor Area 776 sq. ft / 72.14 sq. m