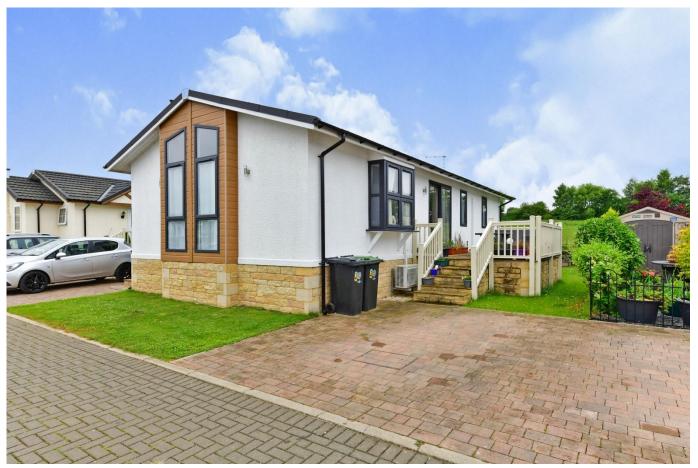

## Yarwell Mill, Peterborough, Cambridge, PE8

This pre-owned park home is perfect for those looking for a detached, easy to maintain, bungalow style retirement property. The home features desirable views with a south facing garden area. The home has two bedroom and two bathrooms, the master bedroom features an en suite and a walk-in wardrobe.

The park is located in the peaceful and tranquil village of Yarwell. Just 15 minutes drive from the park are the facilities and amenities of Peterborough. The countryside location offers great opportunities to explore walking trails and experiencing the wildlife surrounding the park.

## **Key Features**

- Car bay
- Countryside location
- Garden shed
- Garden space
- Gas central heating
- Lake on park
- Over 55's
- Residential development
- South facing garden
- Utility room