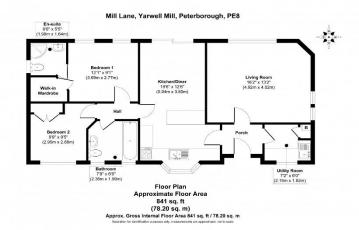

## Yarwell Mill, Peterborough, Cambridge, PE8

This pre-owned park home is perfect for those looking for a detached, easy to maintain, bungalow style retirement property. The home features desirable views with a south facing garden area. The home has two bedroom and two bathrooms, the master bedroom features an en suite and a walk-in wardrobe.

## **Key Features**

- Car bay
- Countryside location
- Garden shed
- Garden space
- Gas central heating
- Lake on park
- Over 55's
- Residential development
- South facing garden
- Utility room