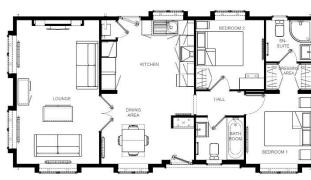

# £180,000

This brand new, modern-furnished Omar Image (40'x20') luxury park home is perfect for those looking for a detached, easy to maintain, bungalow style retirement property. The exterior benefits from boxed out windows, vaulted ceilings and private parking. The interior includes a spacious, fully fitted kitchen, a comfortable living room with large windows, two double bedrooms and two bathrooms.