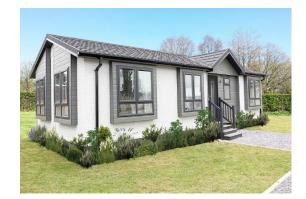

# £180,000

This brand new, modern-furnished Omar Image (40'x20') luxury park home is perfect for those looking for a detached, easy to maintain, bungalow style retirement property. The exterior benefits from boxed out windows, vaulted ceilings and private parking. The interior includes a spacious, fully fitted kitchen, a comfortable living room with large windows, two double bedrooms and two bathrooms.