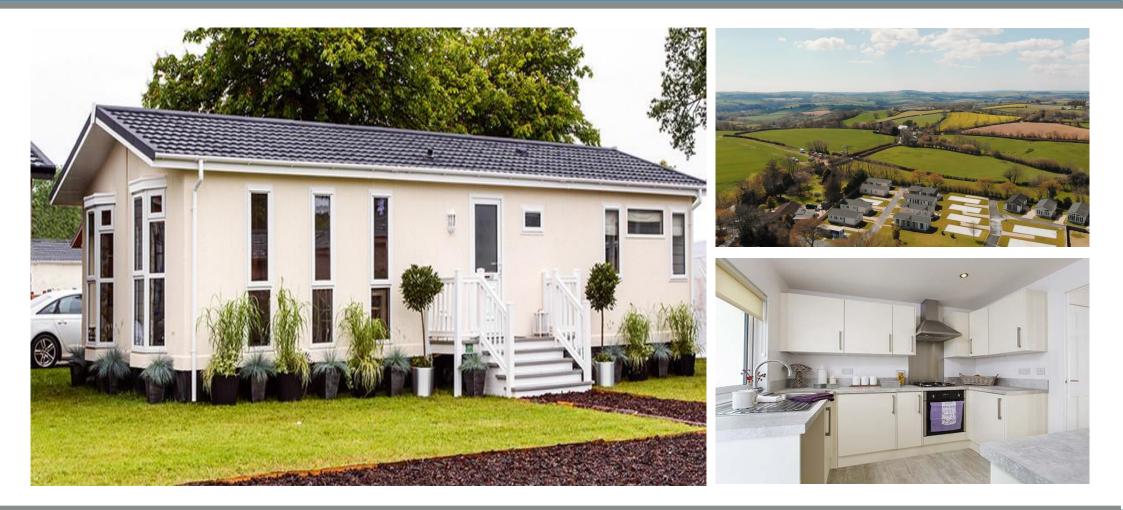

### £235,000

This brand new, modern-furnished Pathfinder Ferndale (40'x20') luxury park bungalow is perfect for those looking for a detached, easy to maintain, bungalow-style retirement property. The design of this home is a perfect blend of elegance and modern, with comfortable furniture, a modern feature fireplace, two bedrooms and two bathrooms.

This new rural development is ready to view now and is the perfect place for rest and relaxation in your retirement. The secluded location provides a safe environment, free from the stresses of town and city living. Exclusive for the over 45s, you'll be living with friendly, happy, and like-minded people.

Age restriction: Over 45s Pet friendly: Yes Site fees: £260 per month Residential license Stock images have been used, the home on-site may vary.