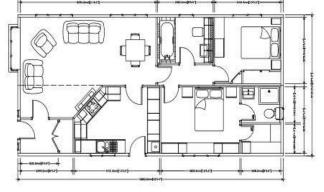

## £240,000

This brand new, modern-

furnished Stately Badminton luxury park home (40'x20') is perfect for those looking for a detached, easy to maintain, bungalow style retirement property. The home features a modern, fitted kitchen/ integrated appliances that leads into a living/dining room with comfortable furniture.