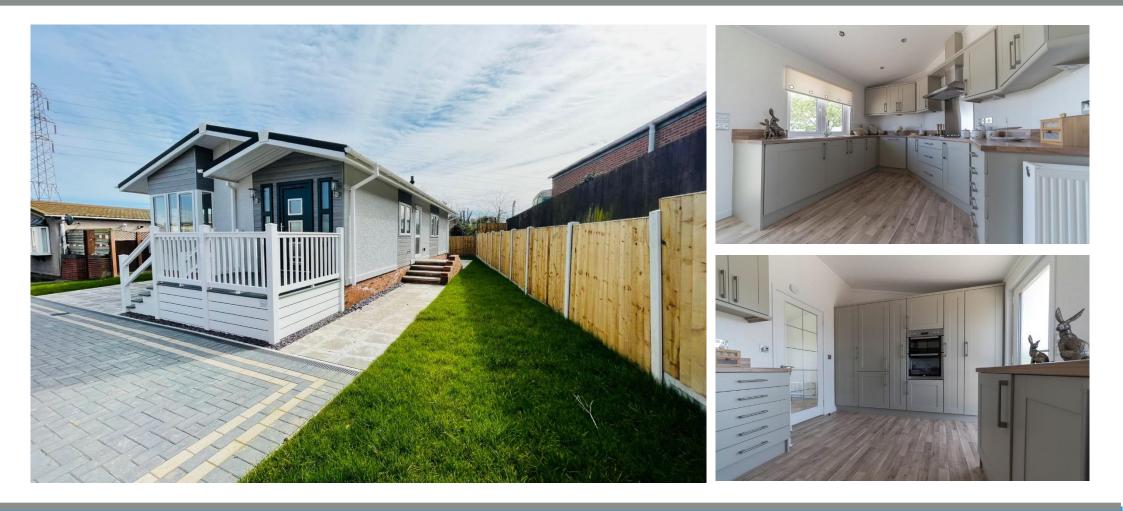

## £240,000

This brand new, modern-

furnished Stately Badminton luxury park home (40'x20') is perfect for those looking for a detached, easy to maintain, bungalow style retirement property. The home features a modern, fitted kitchen/ integrated appliances that leads into a living/dining room with comfortable furniture.

Age restriction: Over 50s Pet friendly: Yes Site fees: £250 per month Residential license Stock images have been used, the home on site may vary.