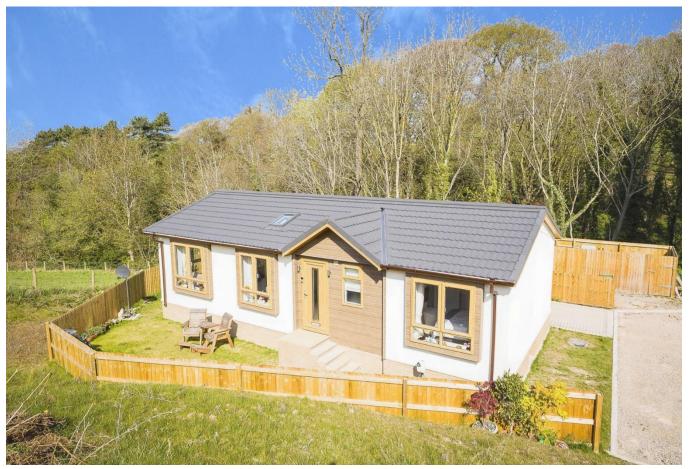

## Ruthin, Denbighshire, LL15

This pre-owned, modern Omar Image park home (40'x20') is perfect for those looking for a detached, easy to maintain, bungalow-style retirement property. The home features two double bedrooms, a comfortable living area and a garden space with countryside views.

A short walk away is Moel Famau, the highest hill within the Clwydian Range. Designated as an Area of Outstanding Natural Beauty, this area offers stunning views of the North Wales countryside. This nature-filled area is great for ramblers, cyclists and dog walkers of all ages and abilities. The town of Ruthin, just 5 miles away by car, has all the amenities you will need, including supermarkets, dentists, and shops.