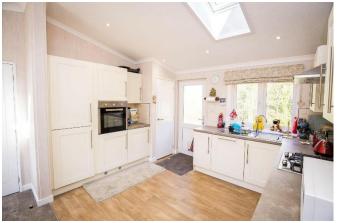

## Ruthin, Denbighshire, LL15

This pre-owned, modern Omar Image park home (40'x20') is perfect for those looking for a detached, easy to maintain, bungalow-style retirement property. The home features two double bedrooms, a comfortable living area and a garden space with countryside views.