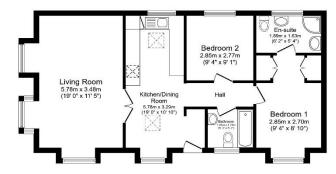

Total floor area 70.9 sq.m. (763 sq.ft.) approx

This floor plan is for illustrative purposes only, it is not drawn to scale. Any measurements, floor areas (including any total floor areas), openings and orientation are approximate. No details are guarantee they cannot be relied upon for any purpose and they do not form part of any agreement. No liability is taken for any error, omission or misstatement. A party must rely upon its own inspection(s).