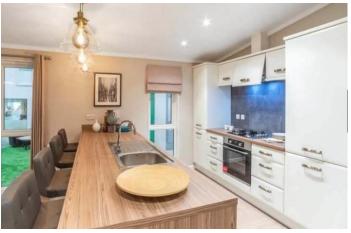

## Tewkesbury, Gloucester, GL2

This brand new, modern-furnished Tingdene Harrington (37'x22') luxury park home is perfect for those looking for a detached, easy-to-maintain, bungalow-style retirement property. The landscaped exterior boasts an adjacent garage with power and lighting, and a turfed front garden.

## **Key Features**

- Adjacent Garages
- Brand new home
- Fully Fitted
  Kitchen
- Fully Furnished
- Over 50's

- Part Exchange Available
- Pet-friendly
- Register Interest Now
- Residential Park
- Rural Location