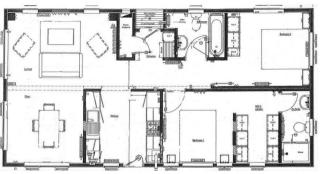

## Tewkesbury, Gloucester, GL2

This brand new, modern-furnished Tingdene Harrington (37'x22') luxury park home is perfect for those looking for a detached, easy-to-maintain, bungalow-style retirement property. The landscaped exterior boasts an adjacent garage with power and lighting, and a turfed front garden.

## **Key Features**

- Adjacent Garages
- Brand new home
- Fully Fitted
  Kitchen
- Fully Furnished
- Over 50's

- Part Exchange Available
- Pet-friendly
- Register Interest Now
- Residential Park
- Rural Location