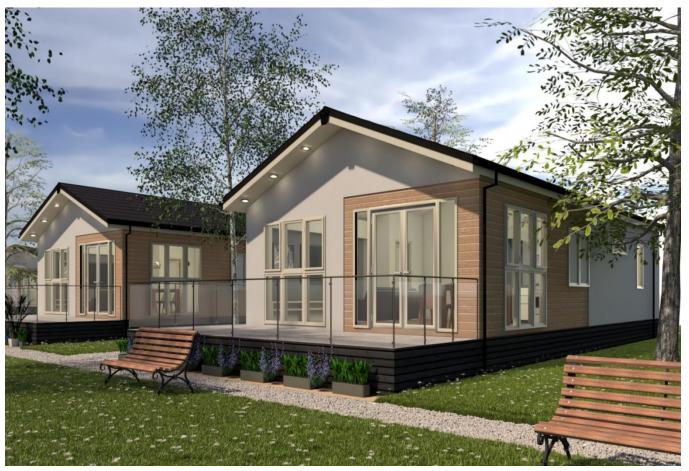

## Tewkesbury, Gloucester, GL2

This brand new, modern-furnished Tingdene Harrington (37'x22') luxury park home is perfect for those looking for a detached, easy-to-maintain, bungalow-style retirement property. The landscaped exterior boasts an adjacent garage with power and lighting, and a turfed front garden.

Age restriction: Over 50s Pet friendly: Yes (2 per home) Site fees: £209.96 per month

Residential license

Stock images have been used, the home on-site may vary.