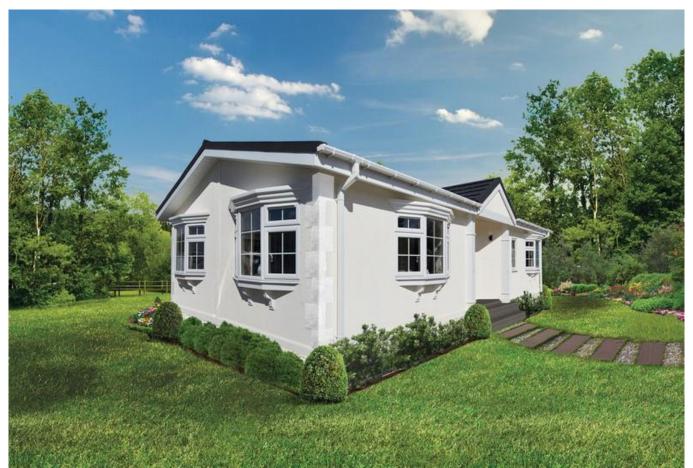

## Swanage, Dorset, BH19

This brand new, modern-furnished Willerby Hazlewood (36'x20') luxury park home is perfect for those looking for a detached, easy to maintain, bungalow style retirement property. The home features bay windows, two bedrooms. The master bedroom includes and en suite and the kitchen includes integrated appliances.

Age restriction: Over 50s Pet friendly: Yes (2 per home) Site fees: £217 per month

Residential license

Stock images have been used, the home on-site may vary.