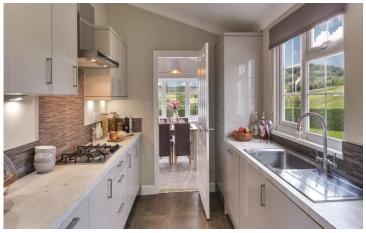

## Swanage, Dorset, BH19

This brand new, modern-furnished Willerby Hazlewood (36'x20') luxury park home is perfect for those looking for a detached, easy to maintain, bungalow style retirement property. The home features bay windows, two bedrooms. The master bedroom includes and en suite and the kitchen includes integrated appliances.