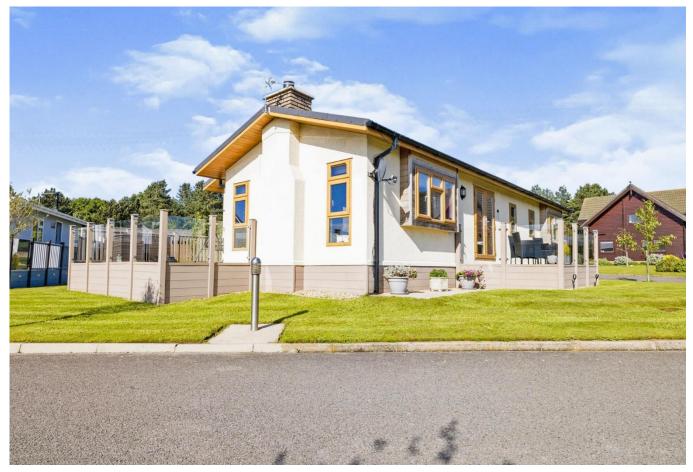

## Brigg Road, Market Rasen, LN7

Stunning pre-owned park home (45'x22'), perfect for those looking for a detached, easy to maintain, bungalow-style retirement property. Built in 2017, this must-see home features a modern kitchen and utility room, lounge, study, two double bedrooms and two modern bathrooms. The exterior has a private garden area, shed with full electrics, ample parking and impressive decking with glass balustrade to enjoy the spacious views.

This peaceful, gated development is set in 40 acres of landscaped grounds and is just 2 miles from the Roman town of Caistor, with plenty of shops, restaurants and essential amenities.

The secluded location provides a safe environment with many country walks from the park. Perfect for dog lovers, this is a pet friendly park and there is even a picturesque 3-acre private fishing lake on-site.