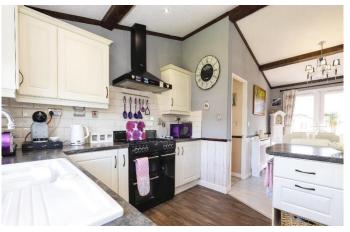

## Brigg Road, Market Rasen, LN7

Stunning pre-owned park home (45'x22'), perfect for those looking for a detached, easy to maintain, bungalow-style retirement property. Built in 2017, this must-see home features a modern kitchen and utility room, lounge, study, two double bedrooms and two modern bathrooms. The exterior has a private garden area, shed with full electrics, ample parking and impressive decking with glass balustrade to enjoy the spacious views.