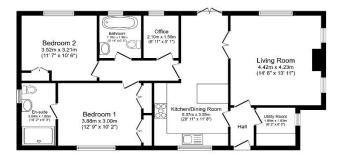

Total floor area 86.9 sq.m. (936 sq.ft.) appro

This floor plan is for libustrative purposes only. It is not drawn to scale. Any measurements, floor areas (including any total floor area), openings and orientation are approximate. No details are guarantee they cannot be relied upon for any purpose and they do not form part of any agreement. No liability is laken for any error, oriesion or misstalement. A party must rely upon its own inspection(s).