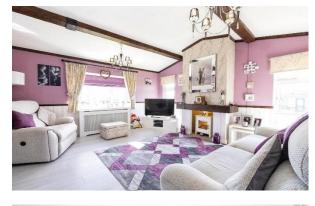

## Brigg Road, Market Rasen, LN7

Stunning pre-owned park home (45'x22'), perfect for those looking for a detached, easy to maintain, bungalow-style retirement property. Built in 2017, this must-see home features a modern kitchen and utility room, lounge, study, two double bedrooms and two modern bathrooms. The exterior has a private garden area, shed with full electrics, ample parking and impressive decking with glass balustrade to enjoy the spacious views.