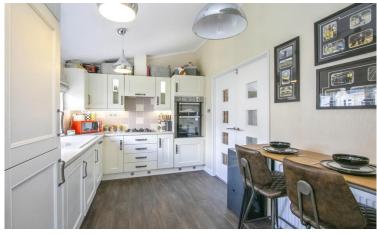

## Royale Heights, Poole, Dorset, BH16

This pre-owned park bungalow (40'x20') is perfect for those looking for a detached, easy to maintain, bungalow style property. The home features a modern kitchen, a separate living area, two double bedrooms and two bathrooms. The exterior features a rear patio area and parking space.