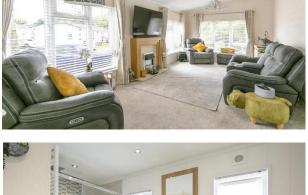

## Royale Heights, Poole, Dorset, BH16

This pre-owned park bungalow (40'x20') is perfect for those looking for a detached, easy to maintain, bungalow style property. The home features a modern kitchen, a separate living area, two double bedrooms and two bathrooms. The exterior features a rear patio area and parking space.