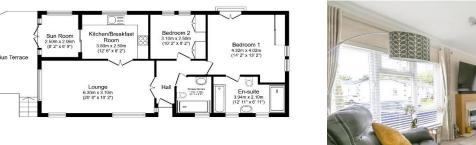

## Royale Heights, Poole, Dorset, BH16

This pre-owned park bungalow (40'x20') is perfect for those looking for a detached, easy to maintain, bungalow style property. The home features a modern kitchen, a separate living area, two double bedrooms and two bathrooms. The exterior features a rear patio area and parking space.