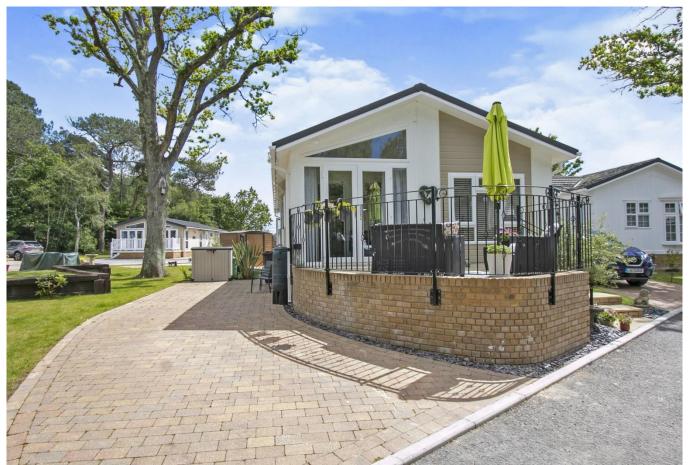

## Royale Heights, Poole, Dorset, BH16

This pre-owned park bungalow (40'x20') is perfect for those looking for a detached, easy to maintain, bungalow style property. The home features a modern kitchen, a separate living area, two double bedrooms and two bathrooms. The exterior features a rear patio area and parking space.

## **Key Features**

- Bus Stop Nearby
- Community Living
- Over 45's
- Part Exchange Available
- Pet-friendly
- Rear Patio

- Pre-owned park home
- Prestigious RoyaleLife development
- Private
- Gated Development