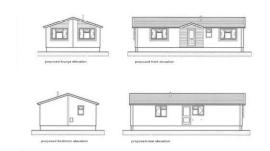

## Chertsey, Surrey, KT16

This brand new, modern-furnished Lesko Canterbury (40'x20') luxury park home is perfect for those looking for a detached, easy to maintain, bungalow-style property. The home features two double bedrooms, an en-suite and a family bathroom. There is a fully fitted, modern kitchen and a spacious living and dining area.