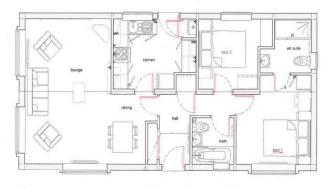

## Chertsey, Surrey, KT16

This brand new, modern-furnished Lesko Canterbury (40'x20') luxury park home is perfect for those looking for a detached, easy to maintain, bungalow-style property. The home features two double bedrooms, an en-suite and a family bathroom. There is a fully fitted, modern kitchen and a spacious living and dining area.