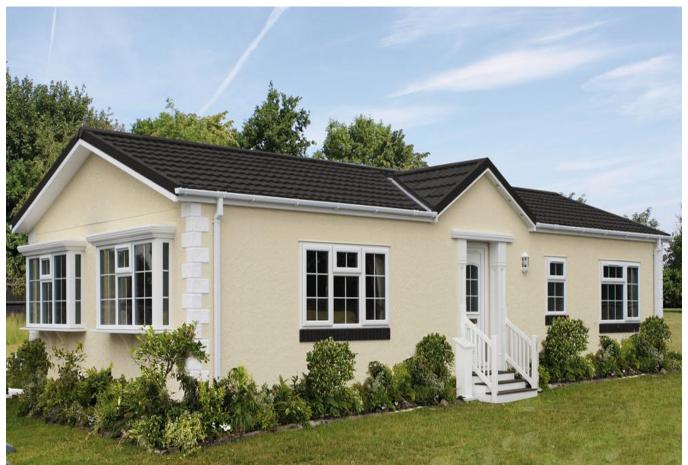

## Ringwood, Dorset, BH24

This luxury, fully-furnished Omar Regency (50'x20') park bungalow is perfect for those looking for a detached, easy to maintain, bungalow style retirement property. The home features a comfortable lounge suite and an open-plan kitchen with integrated appliances. The home feature two bedroom with modern furniture, and two bathrooms.

Age restriction: Over 45s Pet friendly: Yes (2 per home)

Site fees (at time of listing): £253.25 per month

Residential license

Stock images have been used, the home on site may vary.