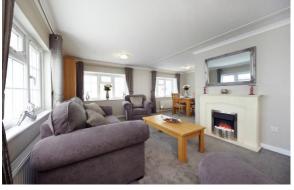

## Ringwood, Dorset, BH24

This luxury, fully-furnished Omar Regency (50'x20') park bungalow is perfect for those looking for a detached, easy to maintain, bungalow style retirement property. The home features a comfortable lounge suite and an open-plan kitchen with integrated appliances. The home feature two bedroom with modern furniture, and two bathrooms.

Age restriction: Over 45s Pet friendly: Yes (2 per home)

Site fees (at time of listing): £253.25 per month

Residential license

Stock images have been used, the home on site may vary.