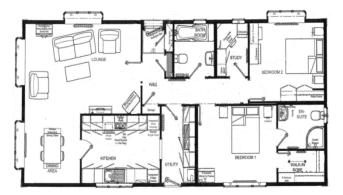

## Ringwood, Dorset, BH24

This luxury, fully-furnished Omar Regency (50'x20') park bungalow is perfect for those looking for a detached, easy to maintain, bungalow style retirement property. The home features a comfortable lounge suite and an open-plan kitchen with integrated appliances. The home feature two bedroom with modern furniture, and two bathrooms.