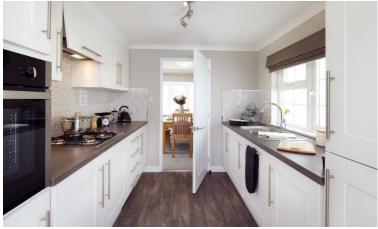

## Ringwood, Dorset, BH24

This luxury, fully-furnished Omar Regency (50'x20') park bungalow is perfect for those looking for a detached, easy to maintain, bungalow style retirement property. The home features a comfortable lounge suite and an open-plan kitchen with integrated appliances. The home feature two bedroom with modern furniture, and two bathrooms.

## **Key Features**

- Brand new home
- Community Living
- Full market value paid with Home Exchange scheme
- Fully Fitted Kitchen
- Fully Furnished

- Luxury 2 Bed Park Bungalow
- Outstanding Location
- Over 45's
- Pet-friendly
- Prestigious RoyaleLife development