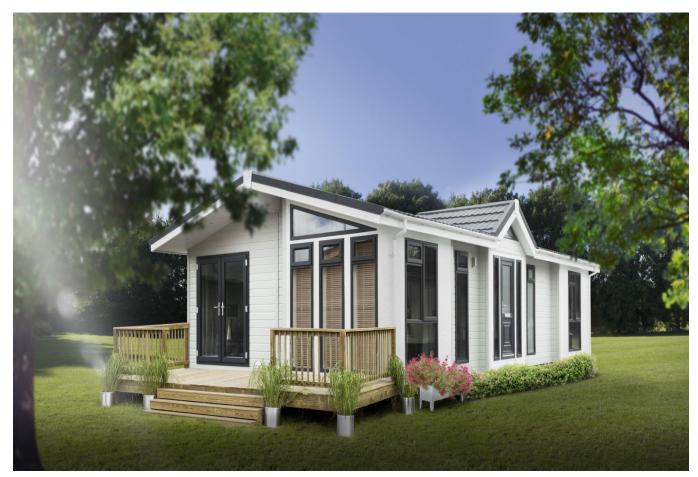

## Milford-On-Sea, Hampshire, SO41

This brand new, modern-furnished Pathfinder Lighthouse park bungalow (42'x20') is perfect for those looking for a detached, easy to maintain, bungalow-style retirement property. The home features comfortable living and kitchen areas with large windows, modern furniture, and two double bedrooms.

Age restriction: Over 45s Pet friendly: Yes (2 per home)

Site fees (at time of listing): £257.50 per month

Residential license

Stock images have been used, the home on-site may vary.