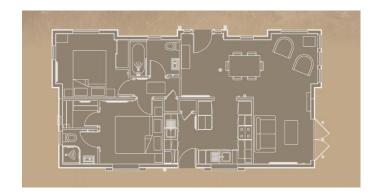

## Milford-On-Sea, Hampshire, SO41

This brand new, modern-furnished Pathfinder Lighthouse park bungalow (42'x20') is perfect for those looking for a detached, easy to maintain, bungalow-style retirement property. The home features comfortable living and kitchen areas with large windows, modern furniture, and two double bedrooms.