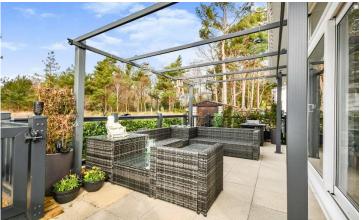

## Deer's Court, Wimborne, Dorset, BH21

This pre-owned, modern Wessex Contemporary park bungalow (42'x20') is perfect for those looking for a detached, easy to maintain, bungalow style retirement property. This show home quality home boasts an en-suite shower room, utility, and an open plan living area that leads onto a decked patio overlooking the nature reserve.

## **Key Features**

- Backing onto nature reserve
- Double glazing
- En-suite shower room
- High specification
- Fully fitted kitchen

- Gas central heating
- Private
- Gated development
- Spacious decked area
- Two double bedrooms