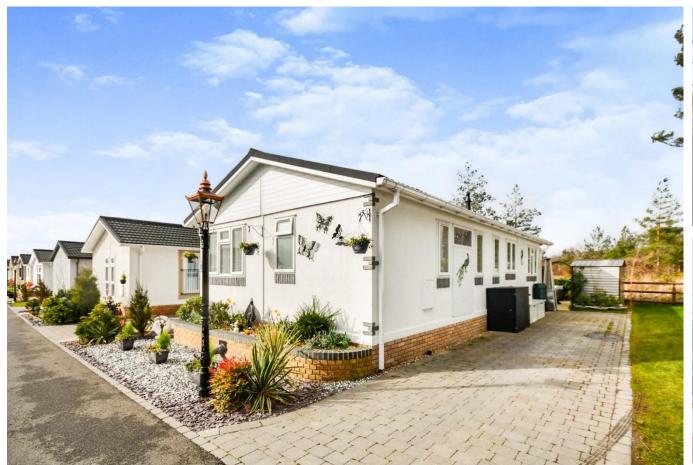

## Deer's Court, Wimborne, Dorset, BH21

This pre-owned, modern Wessex Contemporary park bungalow (42'x20') is perfect for those looking for a detached, easy to maintain, bungalow style retirement property. This show home quality home boasts an en-suite shower room, utility, and an open plan living area that leads onto a decked patio overlooking the nature reserve.

## **Key Features**

- Backing onto nature reserve
- Double glazing
- En-suite shower room
- High specification
- Fully fitted kitchen

- Gas central heating
- Private
- Gated development
- Spacious decked area
- Two double bedrooms