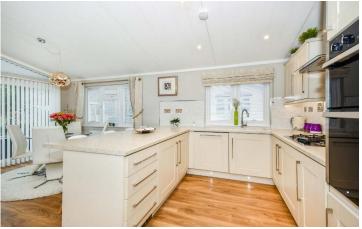

## Deer's Court, Wimborne, Dorset, BH21

This pre-owned, modern Wessex Contemporary park bungalow (42'x20') is perfect for those looking for a detached, easy to maintain, bungalow style retirement property. This show home quality home boasts an en-suite shower room, utility, and an open plan living area that leads onto a decked patio overlooking the nature reserve.

## **Key Features**

- Backing onto nature reserve
- Double glazing
- En-suite shower room
- High specification
- Fully fitted kitchen

- Gas central heating
- Private
- Gated development
- Spacious decked area
- Two double bedrooms