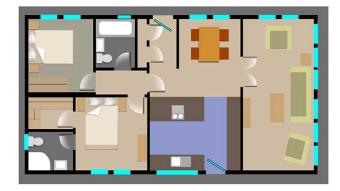

## Jaywick, Essex, CO16

This brand new, modern-furnished Prestige Sofia park home (42x20) is perfect for those looking for a detached, easy to maintain, bungalow-style retirement property. It features vaulted ceilings, a modern kitchen, and a lounge/diner, two double bedrooms with fitted furniture and en-suite bathroom.