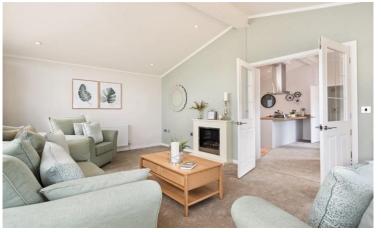

## Jaywick, Essex, CO16

This brand new, modern-furnished Prestige Sofia park home (42x20) is perfect for those looking for a detached, easy to maintain, bungalow-style retirement property. It features vaulted ceilings, a modern kitchen, and a lounge/diner, two double bedrooms with fitted furniture and en-suite bathroom.