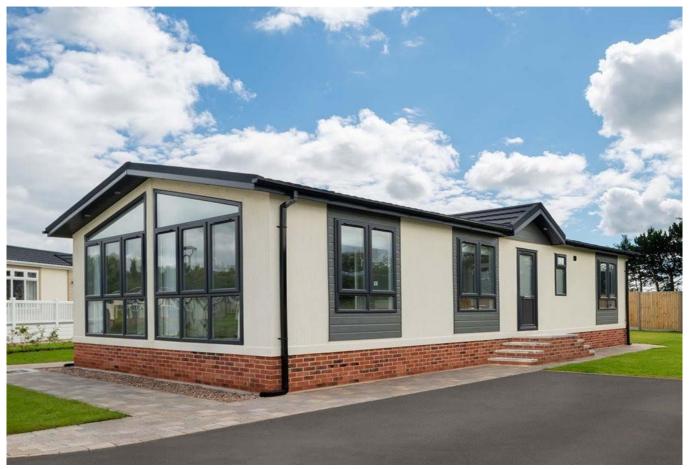

## Jaywick, Essex, CO16

This brand new, modern-furnished Prestige Sofia park home (42x20) is perfect for those looking for a detached, easy to maintain, bungalow-style retirement property. It features vaulted ceilings, a modern kitchen, and a lounge/diner, two double bedrooms with fitted furniture and en-suite bathroom.

This brand-new development is located in the countryside, a short distance from the seaside town of Clacton, and within great reach of the wider delights of Essex and Suffolk.

Age restriction: Over 45s