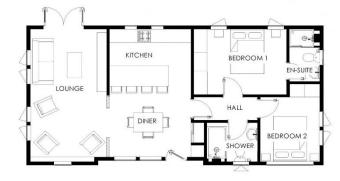

## Luton, Bedfordshire, LU1

This brand new, modern-furnished Tingdene Overstone (40'x20') luxury park home is perfect for those looking for a detached, easy to maintain, bungalow-style property. The home features a spacious, modern, fully fitted kitchen with integrated appliances, a dining area and a breakfast bar. The living room features brand new furniture and large windows.