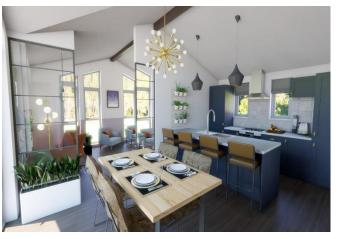

## Luton, Bedfordshire, LU1

This brand new, modern-furnished Tingdene Overstone (40'x20') luxury park home is perfect for those looking for a detached, easy to maintain, bungalow-style property. The home features a spacious, modern, fully fitted kitchen with integrated appliances, a dining area and a breakfast bar. The living room features brand new furniture and large windows.