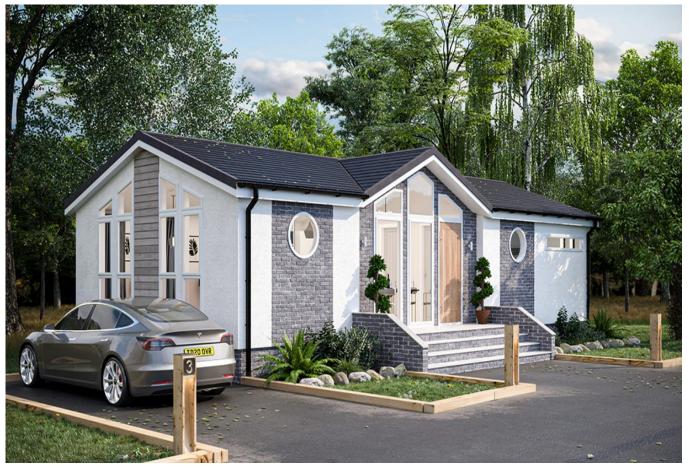

## Luton, Bedfordshire, LU1

This brand new, modern-furnished Tingdene Overstone (40'x20') luxury park home is perfect for those looking for a detached, easy to maintain, bungalow-style property. The home features a spacious, modern, fully fitted kitchen with integrated appliances, a dining area and a breakfast bar. The living room features brand new furniture and large windows.