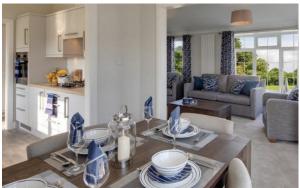

### £365,000

This brand new, modern-furnished Willerby Charnwood (45'x22') luxury park home is perfect for those looking for a detached, easy-tomaintain, bungalow-style retirement property. The home features a fully fitted kitchen with integrated appliances, a comfortable living area with modern furniture, two bedrooms and two bathrooms.

Age restriction: Over 50s Pet friendly: Yes (2 per home) Site fees (at time of listing): £217 per month Residential license Stock images have been used, the home on-site may vary.