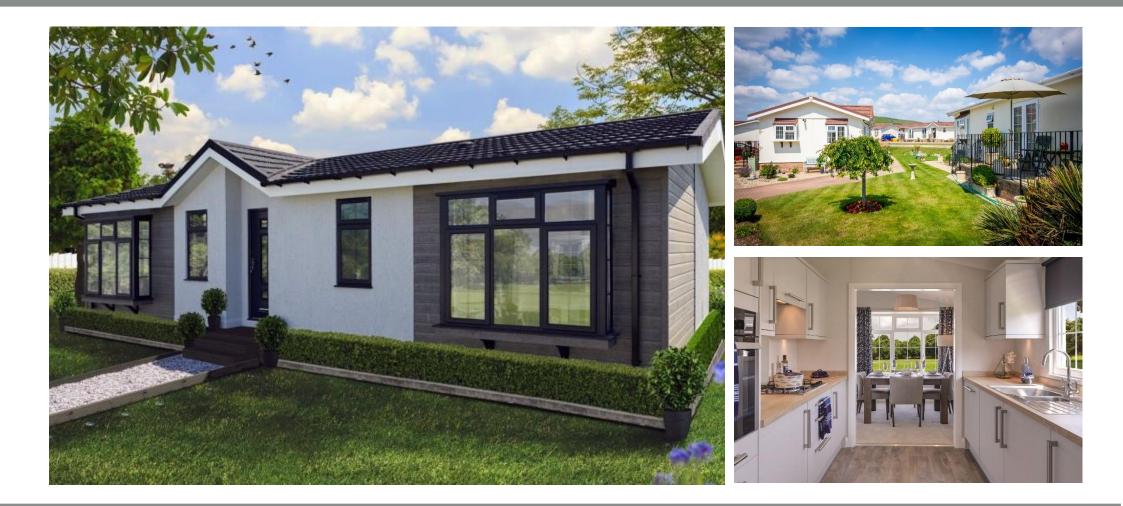

### £365,000

This brand new, modern-furnished Willerby Charnwood (45'x22') luxury park home is perfect for those looking for a detached, easy-tomaintain, bungalow-style retirement property. The home features a fully fitted kitchen with integrated appliances, a comfortable living area with modern furniture, two bedrooms and two bathrooms.

This home is located on a brand new development of around 100 residential park homes. The park is in a 14-acre setting among the Purbeck Hills with outstanding views of the beautiful Dorset countryside yet only 15 minutes walk to Swanage Town Centre and Beach. This residential park has been developed for people 50 and over and pets can be considered.

Age restriction: Over 50s Pet friendly: Yes (2 per home) Site fees (at time of listing): £217 per month Residential license Stock images have been used, the home on-site may vary.