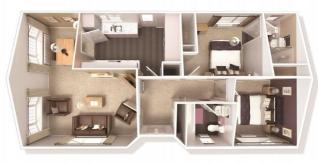

### £365,000

This brand new, modern-furnished Willerby Charnwood (45'x22') luxury park home is perfect for those looking for a detached, easy-tomaintain, bungalow-style retirement property. The home features a fully fitted kitchen with integrated appliances, a comfortable living area with modern furniture, two bedrooms and two bathrooms.