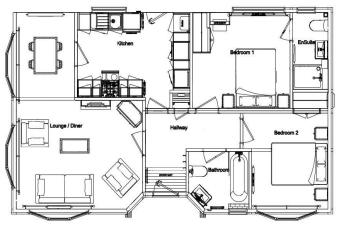

### £230,000

This brand new, modern-furnished Willerby Hazlewood (36'x20') luxury park home is perfect for those looking for a detached, easy to maintain, bungalow-style property. The home features fully fitted kitchen with integrated appliances, a comfortable living area, and two double bedrooms. The master bedroom has an en suite.