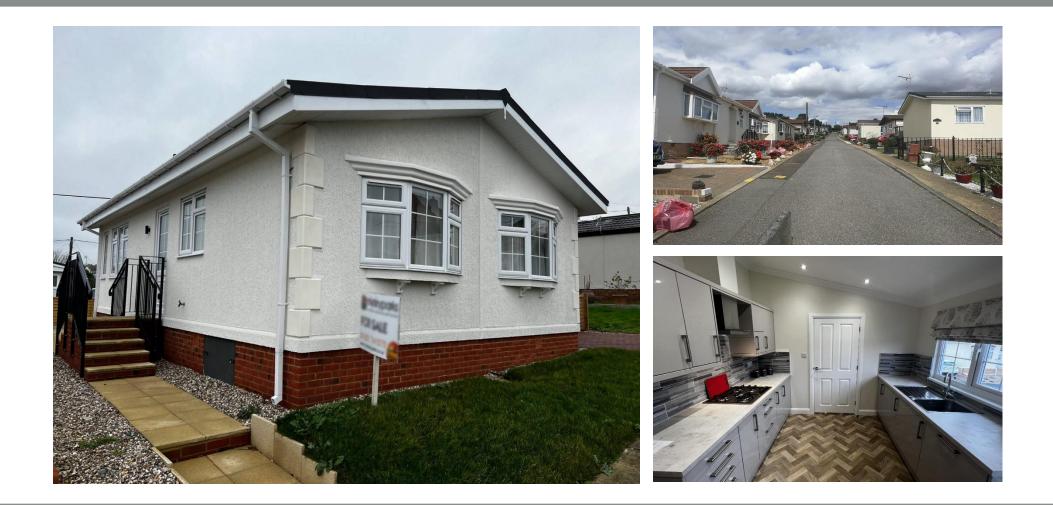

### £230,000

This brand new, modern-furnished Willerby Hazlewood (36'x20') luxury park home is perfect for those looking for a detached, easy to maintain, bungalow-style property. The home features fully fitted kitchen with integrated appliances, a comfortable living area, and two double bedrooms. The master bedroom has an en suite.

#### **Key Features**

- Available for early occupation
- Brand new home
- Community LivingFully Furnished
- No pets

- Outstanding Location
- Over 50's
- Part Exchange Available
- Residential Park
- Stamp Duty Exempt