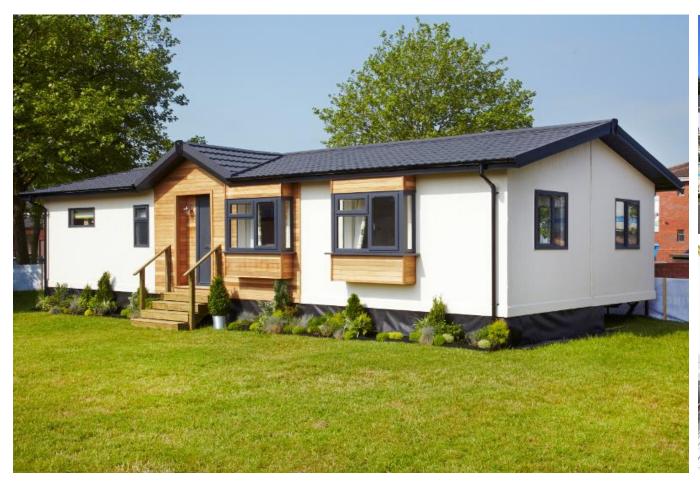

## Bordon, Hampshire, GU35

This brand new, modern-furnished Pathfinder Silkwood park bungalow (40'x20') is perfect for those looking for a detached, easy to maintain, bungalow-style retirement property. The spacious fitted kitchen includes integrated appliances, leading to a dining area and a modern, comfortable living area. There are also two double bedrooms, a family bathroom and an en suite.

Age restriction: Over 45s

Pet friendly: Yes

Site fees: £242.02 per month

Residential license

Stock images have been used, the home on-site may vary.