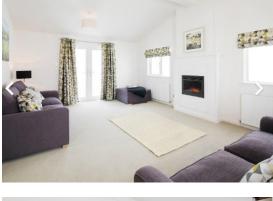

## Bordon, Hampshire, GU35

This brand new, modern-furnished Pathfinder Silkwood park bungalow (40'x20') is perfect for those looking for a detached, easy to maintain, bungalow-style retirement property. The spacious fitted kitchen includes integrated appliances, leading to a dining area and a modern, comfortable living area. There are also two double bedrooms, a family bathroom and an en suite.

## **Key Features**

- Brand new home
- Exceptionally High Specification
- Fully Fitted Kitchen
- Fully Furnished
- Gated and secure community

- Over 45's
- Pet-friendly
- Prestigious RoyaleLife development
- Rural Location
- Stamp Duty Exempt