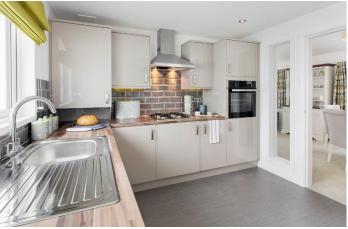

## Bordon, Hampshire, GU35

This brand new, modern-furnished Pathfinder Silkwood park bungalow (40'x20') is perfect for those looking for a detached, easy to maintain, bungalow-style retirement property. The spacious fitted kitchen includes integrated appliances, leading to a dining area and a modern, comfortable living area. There are also two double bedrooms, a family bathroom and an en suite.

## **Key Features**

- Brand new home
- Exceptionally High Specification
- Fully Fitted Kitchen
- Fully Furnished
- Gated and secure community

- Over 45's
- Pet-friendly
- Prestigious RoyaleLife development
- Rural Location
- Stamp Duty Exempt