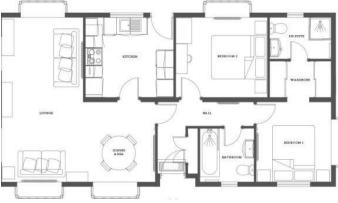

## Bordon, Hampshire, GU35

This brand new, modern-furnished Pathfinder Silkwood park bungalow (40'x20') is perfect for those looking for a detached, easy to maintain, bungalow-style retirement property. The spacious fitted kitchen includes integrated appliances, leading to a dining area and a modern, comfortable living area. There are also two double bedrooms, a family bathroom and an en suite.