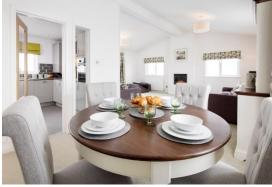

## Bordon, Hampshire, GU35

This brand new, modern-furnished Pathfinder Silkwood park bungalow (40'x20') is perfect for those looking for a detached, easy to maintain, bungalow-style retirement property. The spacious fitted kitchen includes integrated appliances, leading to a dining area and a modern, comfortable living area. There are also two double bedrooms, a family bathroom and an en suite.